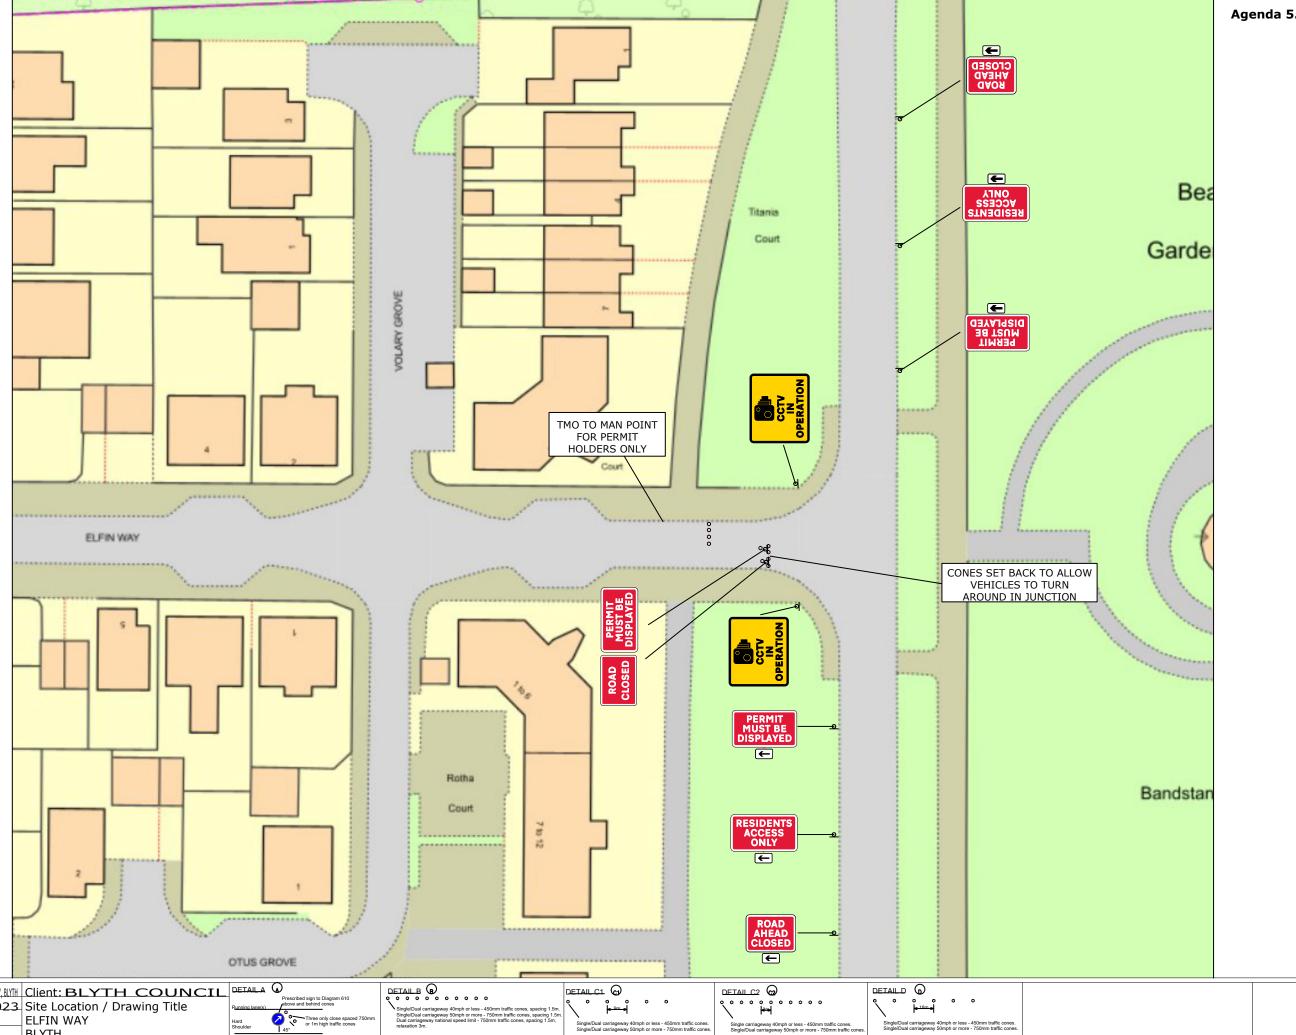

|                                                           |                                               |                                       |               |                                                                                                                                                                                                                                             | A                                                                                                                                                                                                                                                                                                                                                                                                                                                                                                                                                                                                                 |                                                                                                                                                                                                                                                                                                                                | (4)                                                                                                                                                                                                                                                  | 1                                                                                                                                                                                                                                                                                                  |
|-----------------------------------------------------------|-----------------------------------------------|---------------------------------------|---------------|---------------------------------------------------------------------------------------------------------------------------------------------------------------------------------------------------------------------------------------------|-------------------------------------------------------------------------------------------------------------------------------------------------------------------------------------------------------------------------------------------------------------------------------------------------------------------------------------------------------------------------------------------------------------------------------------------------------------------------------------------------------------------------------------------------------------------------------------------------------------------|--------------------------------------------------------------------------------------------------------------------------------------------------------------------------------------------------------------------------------------------------------------------------------------------------------------------------------|------------------------------------------------------------------------------------------------------------------------------------------------------------------------------------------------------------------------------------------------------|----------------------------------------------------------------------------------------------------------------------------------------------------------------------------------------------------------------------------------------------------------------------------------------------------|
| Date Drawn by Approved By Purpose of works Version Number | 01/08/2023<br>S0/802<br>SL/210<br>EVENT<br>01 | Site Location /<br>ELFIN WAY<br>BLYTH | II COONCIL    | Prescribed sign to Diagram 610 above and behind cones  Hard Three only close spaced 750mm Shoulder 145  Verge Notes: 1) Dring darkness, a single warning light to BS EN 12352-2006 should conform to diagram 7101.1 and to BS EN 19352-2008 | DETAIL B  Single/Dual carriageway 40mph or less - 450mm traffic cones, spacing 1.5m. Single/Dual carriageway 50mph or more - 750mm traffic cones, spacing 1.5m. Dual carriageway national speed limit - 750mm traffic cones, spacing 1.5m. Policy of the speed limit - 750mm traffic cones, spacing 1.5m. Notes: 1) During darkness, warning lights to BS EN 12352-2006 should be provided in accordance with Table A1.3 (Appendix 1). 3) Gr lager man of ISLA 7 duel with head thoulders, 1m cones will be required for both standard and relexation works for lead tapers and the facing wall of lance changes. | DETAIL C1.  Single/Dual carriageway 40mph or less - 450mm traffic cones. Single/Dual carriageway 50mph or more - 750mm traffic cones. Notes: 1) During darkness, warning lights to BS EN 12352 2006 should be provided in accordance with Table A1.3 (Appendix 1). 2) For relaxation to Detail C1 see Table A1.3 (Appendix 1). | DETAIL C2 C2)  Single carriageway 40mph or less - 450mm traffic cones. Single(Dual carriageway 50mph or more - 750mm traffic cones. Notes: 1) During distinses, warning lights to BS EN 12352-2006 should be provided in accordance with Table A1.3. | SingleDual carriageway 40mph or less - 450mm traffic cones. SingleDual carriageway 50mph or more - 750mm traffic cones. Notes: 1) During darkness, warning lights to BS EN 12352-2006 should be provided in accordance with Table A1.3 (Appendix 1). 2) Detail D applies only to relaxation cases. |
| Amended By Amendment Date                                 | xxxxxxxxx<br>xx/xx/xxxx                       | Scale NOT TO SCALE                    |               | The information in this drawing may not be copied or used by third parties without written consent from Sunbelt Rentals ltd (Traffic Management).  This layout is for installation by NRSWA, Lantra 12A,12B,12C,12D qualified persons.      |                                                                                                                                                                                                                                                                                                                                                                                                                                                                                                                                                                                                                   | THIS DOCUMENT IS UNCONTROLLED WHEN PRINTED                                                                                                                                                                                                                                                                                     |                                                                                                                                                                                                                                                      |                                                                                                                                                                                                                                                                                                    |
| Sheet No                                                  | 1 of 1                                        | OS Licence No                         | 0000000000000 | All works shall be in accordance with Safety at Street Works and Road Works, A Code of Practice                                                                                                                                             |                                                                                                                                                                                                                                                                                                                                                                                                                                                                                                                                                                                                                   | The electronic version of this document is the approved and most current. Any printed version is uncontrolled and may                                                                                                                                                                                                          |                                                                                                                                                                                                                                                      |                                                                                                                                                                                                                                                                                                    |