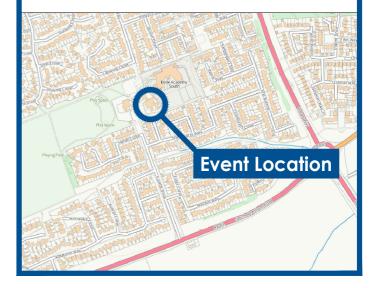

## Events 3 and 4

#### Venue

South Beach Residents Association, Fulmar Drive, Blyth, NE24 3RJ

**Date** 23/11/23

**Date** 25/11/23

**Time** 

**Time** 

4pm - 7:30pm

12pm-4pm