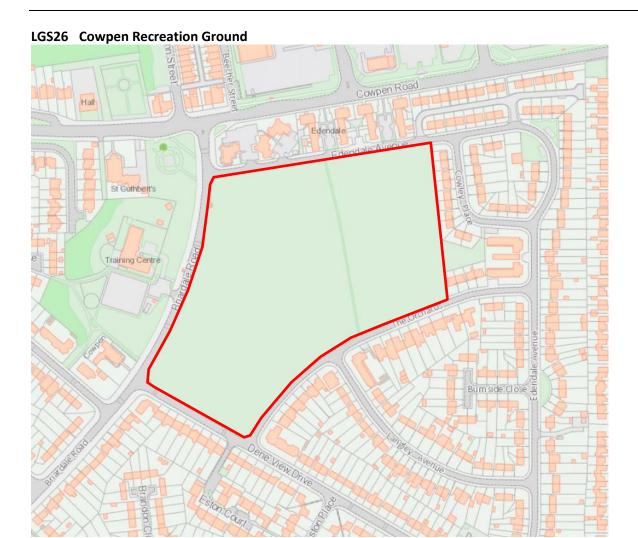

---------|--------------------------------------------------------|--|
| The proposed space is of particular local significance because of its richness of wildlife. | <b>√</b> | The site provides habitat for farmland birds and deer. |  |
| Conclusion                                                                                  |          |                                                        |  |

## **Appendix 3** Maps of proposed LGS designations

### LGS1 Bolam Avenue Allotments



#### **LGS2** Delaval Crescent Allotments





### **LGS4** Laverock Place Allotments





























LGS12 Rear of Newsham Road



LGS13 Briardale Road



LGS14 Newsham Pond



## LGS15 Isabella Heap



### LGS16 Isabella Field









## **LGS19** Halfpenny Woods





























## LGS28 Blyth Links & Beach Gardens













# **Appendix 4** Protected Open Space Assessment

| Refer |                | Site/ ownership                                                      | Description of amenity value                         |
|-------|----------------|----------------------------------------------------------------------|------------------------------------------------------|
| BNP   | NCC            |                                                                      |                                                      |
| POS01 |                | Play area on Crawford<br>Street/ Millfield Gardens<br>(Owned by NCC) | Play area which is well used by the local community. |
| POS02 | 3102<br>(part) | Chestnut Avenue<br>(Owned by NCC)