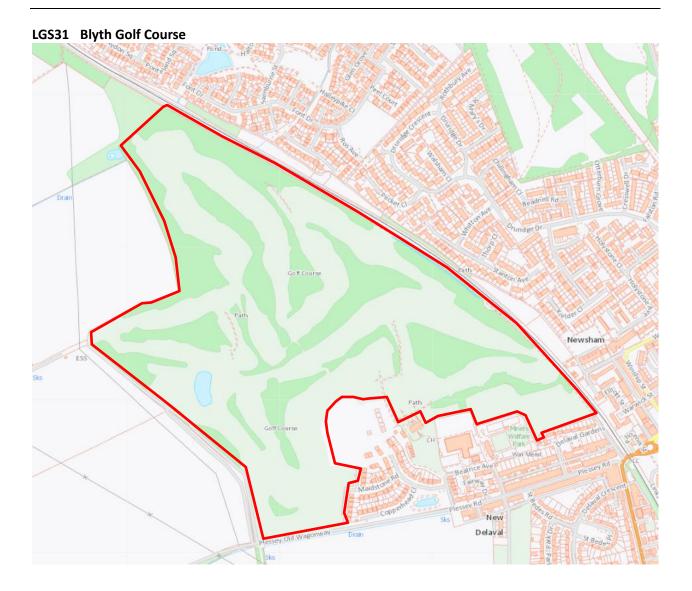

--------------|--|
| The proposed space is of particular local significance because of its richness of wildlife. | <b>√</b> | The site provides habitat for farmland birds and deer. |  |
| Conclusion                                                                                  |          |                                                        |  |

## **Appendix 3** Maps of proposed LGS designations

### LGS1 Bolam Avenue Allotments



#### **LGS2** Delaval Crescent Allotments





### **LGS4** Laverock Place Allotments





























LGS12 Rear of Newsham Road



LGS13 Briardale Road



LGS14 Newsham Pond



## LGS15 Isabella Heap



### LGS16 Isabella Field









## **LGS19** Halfpenny Woods





























## LGS28 Blyth Links & Beach Gardens













# **Appendix 4** Protected Open Space Assessment

| Refer |                | Site/ ownership                                                      | Description of amenity value                         |
|-------|----------------|----------------------------------------------------------------------|------------------------------------------------------|
| BNP   | NCC            |                                                                      |                                                      |
| POS01 |                | Play area on Crawford<br>Street/ Millfield Gardens<br>(Owned by NCC) | Play area which is well used by the local community. |
| POS02 | 3102<br>(part) | Chestnut Avenue<br>(Owned by NCC)                                    | Amenity greenspace and play area