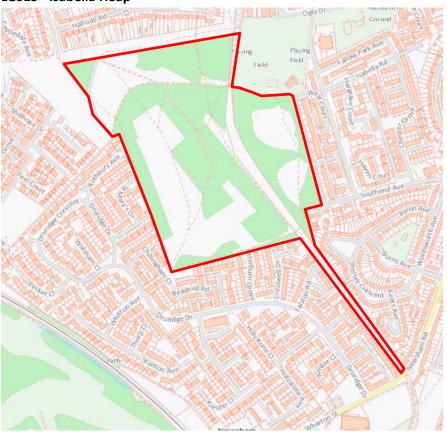

----------------------------------------------------------------------------------------|----------|--------------------------------------------------------|--|
| The proposed space is of particular local significance because of its richness of wildlife. | <b>√</b> | The site provides habitat for farmland birds and deer. |  |
| Conclusion                                                                                  |          |                                                        |  |

## **Appendix 3** Maps of proposed LGS designations

### LGS1 Bolam Avenue Allotments



#### **LGS2** Delaval Crescent Allotments





### **LGS4** Laverock Place Allotments





























LGS12 Rear of Newsham Road



LGS13 Briardale Road



LGS14 Newsham Pond



## LGS15 Isabella Heap



### LGS16 Isabella Field









## **LGS19** Halfpenny Woods





























## LGS28 Blyth Links & Beach Gardens













# **Appendix 4** Protected Open Space Assessment

| Refer |                | Site/ ownership                                                      | Description of amenity value                         |
|-------|----------------|----------------------------------------------------------------------|------------------------------------------------------|
| BNP   | NCC            |                                                                      |                                                      |
| POS01 |                | Play area on Crawford<br>Street/ Millfield Gardens<br>(Owned by NCC) | Play area which is well used by the local communi