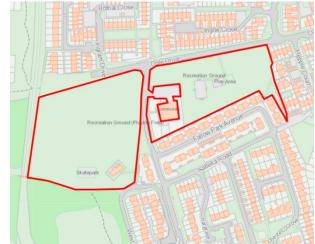

---------------------------------------------------------------------------------------------|
| The proposed space is of particular local significance because of its recreational value.  The proposed space is of particular | ✓      | The site is well used by the local community for recreation. It has an active volunteer group. The group is very active and undertakes a significant number of activities including delivering environmental enhancement and access projects, tree management, pond dipping, wildlife surveys, community events and litter picking.  A tranquil site, away from the hustle and bustle of |

| Site Ref  | LGS16                         |
|-----------|-------------------------------|
| Site Name | Isabella Field                |
| Ownership | Northumberland County Council |







|                                                             | B Lever Arto B |                                                          |
|-------------------------------------------------------------|----------------|----------------------------------------------------------|
| All the following criteria must be met ( $\checkmark$ or x) |                | Comments                                                 |
| Land is not subject of a planning                           | <b>√</b>       |                                                          |
| permission for development.                                 | V              |                                                          |
| Space is not allocated or                                   |                | Allocated as