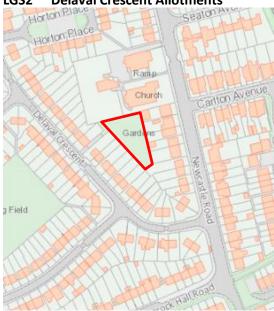

## Appendix 1 All sites assessed – summary

| Site<br>Ref | Site name                         | The space is not designated              | The space is not an           | The space in close proximity     | spec   | space<br>cial for<br>owing I | any c      | of the       | rably                | The space should be designated as | Comments                                                                                                                                                                                                                                                                                                                                                                                                                                                                                          |
|-------------|-----------------------------------|------------------------------------------|-------------------------------|----------------------------------|--------|------------------------------|------------|--------------|----------------------|-----------------------------------|---------------------------------------------------------------------------------------------------------------------------------------------------------------------------------------------------------------------------------------------------------------------------------------------------------------------------------------------------------------------------------------------------------------------------------------------------------------------------------------------------|
|             |                                   | for development/ has planning permission | extensive<br>tract of<br>land | to the<br>community<br>it serves | Beauty | Historic<br>significance     | Recreation | Tranquillity | Richness of wildlife | Local<br>Green Space              |                                                                                                                                                                                                                                                                                                                                                                                                                                                                                                   |
| 1           | Bolam Avenue<br>Allotments        | <b>✓</b>                                 | <b>✓</b>                      | <b>✓</b>                         | x      | x                            | <b>✓</b>   | <b>✓</b>     | <b>√</b>             |                                   | Large allotments located within the centre of the urban area. Allocated as POS in NLP (3252 and 3304). Managed by Blyth Smallholdings and Allotment Association. Used regularly by allotment holders and their families. The allotments provide significant physical and mental health benefits. A tranquil area despite being in the town. The allotments are an important habitat for many species of small mammals, birds and insects. The allotments meet the criteria for protection as LGS. |
| 2           | Carlton Avenue<br>Allotments      | х                                        |                               |                                  |        |                              |            |              |                      | х                                 | No longer allotments – lost to development.                                                                                                                                                                                                                                                                                                                                                                                                                                                       |
| 3           | Delaval<br>Crescent<br>Allotments | <b>√</b>                                 | <b>~</b>                      | 1                                | х      | х                            | <b>√</b>   | <b>√</b>     | <b>√</b>             | <b>√</b>                          | Small allotments surrounded by residential development. Allocated as POS in NLP (3279). Used regularly by allotment holders and their families. The allotments provide significant physical and mental health benefits. A                                                                                                                                                                                                                                                                         |