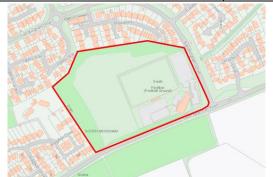

## Appendix 1 All sites assessed – summary

| Site<br>Ref | Site name                         | The space is not designated              | The space is not an           | The space in close proximity     | spec   | space<br>cial for<br>owing I | any c      | of the       | rably                | The space should be designated as | Comments                                                                                                                                                                                                                                                                                                                                                                                                                                                                                          |
|-------------|-----------------------------------|------------------------------------------|-------------------------------|----------------------------------|--------|------------------------------|------------|--------------|----------------------|-----------------------------------|---------------------------------------------------------------------------------------------------------------------------------------------------------------------------------------------------------------------------------------------------------------------------------------------------------------------------------------------------------------------------------------------------------------------------------------------------------------------------------------------------|
|             |                                   | for development/ has planning permission | extensive<br>tract of<br>land | to the<br>community<br>it serves | Beauty | Historic<br>significance     | Recreation | Tranquillity | Richness of wildlife | Local<br>Green Space              |                                                                                                                                                                                                                                                                                                                                                                                                                                                                                                   |
| 1           | Bolam Avenue<br>Allotments        | <b>✓</b>                                 | <b>✓</b>                      | <b>✓</b>                         | x      | x                            | <b>✓</b>   | <b>✓</b>     | <b>√</b>             |                                   | Large allotments located within the centre of the urban area. Allocated as POS in NLP (3252 and 3304). Managed by Blyth Smallholdings and Allotment Association. Used regularly by allotment holders and their families. The allotments provide significant physical and mental health benefits. A tranquil area despite being in the town. The allotments are an important habitat for many species of small mammals, birds and insects. The allotments meet the criteria for protection as LGS. |
| 2           | Carlton Avenue<br>Allotments      | х                                        |                               |                                  |        |                              |            |              |                      | х                                 | No longer allotments – lost to development.                                                                                                                                                                                                                                                                                                                                                                                                                                                       |
| 3           | Delaval<br>Crescent<br>Allotments | <b>√</b>                                 | <b>~</b>                      | 1                                | х      | х                            | <b>√</b>   | <b>√</b>     | <b>√</b>             | <b>√</b>                          | Small allotments surrounded by residential development. Allocated as POS in NLP (3279). Used regularly by allotment holders and their families. The allotments provide significant physical and mental health benefits. A                                                                                                                                                                                                                                                                         |

| Site<br>Ref | Site name                        | not space is in c                        |                               | The space in close proximity     | spec   | space<br>cial for<br>owing r | any c      | of the       | rably                | The space should be designated as | Comments                                                                                                                                                                                                                                                                                                                                                                                                                                                                                         |
|-------------|----------------------------------|------------------------------------------|-------------------------------|----------------------------------|--------|------------------------------|------------|--------------|----------------------|-----------------------------------|--------------------------------------------------------------------------------------------------------------------------------------------------------------------------------------------------------------------------------------------------------------------------------------------------------------------------------------------------------------------------------------------------------------------------------------------------------------------------------------------------|
|             |                                  | for development/ has planning permission | extensive<br>tract of<br>land | to the<br>community<br>it serves | Beauty | Historic<br>significance     | Recreation | Tranquillity | Richness of wildlife | Local<br>Green Space              |                                                                                                                                                                                                                                                                                                                                                                                                                                                                                                  |
|             |                                  |                                          |                               |                                  |        |                              |            |              |                      |                                   | tranquil area despite being in the town. The allotments are an important habitat for many species of small mammals, birds and insects. The allotments meet the criteria for protection as LGS.                                                                                                                                                                                                                                                                                                   |
| 4           | Beatrice<br>Avenue<br>Allotments | ✓                                        | <b>~</b>                      | ✓                                | x      | x                            | <b>✓</b>   | <b>✓</b>     | <b>√</b>             | <b>√</b>                          | Large allotment site located on the edge of the built up area. Allocated as POS in NLP (part of 3280) managed by Newsham and New Delaval Allotment Association. Used regularly by allotment holders and their families. The allotments provide significant physical and mental health benefits. A tranquil area despite being in the town. The allotments are an important habitat for many species of small mammals, birds and insects. The allotments meet the criteria for protection as LGS. |
| 5           | Laverock Place<br>Allotments     | <b>√</b>                                 | <b>√</b>                      | <b>√</b>                         | х      | х                            | ✓          | <b>✓</b>     | <b>√</b>             | <b>√</b>                          | Small allotment site located on the edge of the built-up area (with further allotments to the west). Allocated as POS in NLP (part of 3280). Used regularly by allotment holders and                                                                                                                                                                                                                                                                                                             |

| Site<br>Ref | not space is                       |                                          | The space in close proximity  | spec                             | space<br>cial for<br>owing r | any c                    | of the     | rably        | The space should be designated as | Comments             |                                                                                                                                                                                                                                                                                                                                                                                                                                         |
|-------------|------------------------------------|------------------------------------------|-------------------------------|----------------------------------|------------------------------|--------------------------|------------|--------------|-----------------------------------|----------------------|-----------------------------------------------------------------------------------------------------------------------------------------------------------------------------------------------------------------------------------------------------------------------------------------------------------------------------------------------------------------------------------------------------------------------------------------|
|             |                                    | for development/ has planning permission | extensive<br>tract of<br>land | to the<br>community<br>it serves | Beauty                       | Historic<br>significance | Recreation | Tranquillity | Richness of wildlife              | Local<br>Green Space |                                                                                                                                                                                                                                                                                                                                                                                                                                         |
|             |                                    |                                          |                               |                                  |                              |                          |            |              |                                   |                      | their families. The allotments provide significant physical and mental health benefits. A tranquil area despite being in the town. The allotments are an important habitat for many species of small mammals, birds and insects. The allotments meet the criteria for protection as LGS.                                                                                                                                                |
| 6           | Bebside<br>Allotments              | <b>√</b>                                 | <b>√</b>                      | <b>√</b>                         | x                            | x                        | <b>√</b>   | <b>√</b>     | <b>√</b>                          | ✓                    | Small allotment site located on the edge of the built-up area. Allocated as POS in NLP (3288). Used regularly by allotment holders and their families. The allotments provide significant physical and mental health benefits. A tranquil area despite being located in the town. The allotments are an important habitat for many species of small mammals, birds and insects. The allotments meet the criteria for protection as LGS. |
| 7           | Newsham Side<br>Club<br>Allotments | <b>√</b>                                 | <b>√</b>                      | <b>√</b>                         | х                            | х                        | <b>✓</b>   | <b>✓</b>     | <b>√</b>                          | ✓                    | Allotment site within the built-up area. Opposite another allotment site. Allocated as POS in NLP (3289) managed by Newsham and New Delaval Allotment Association. Used                                                                                                                                                                                                                                                                 |

| Site<br>Ref | Site name                  | The space is not designated              | The space is not an           | The space in close proximity     | spec   | space<br>cial for<br>owing r | any c      | of the       | -                    | The space should be designated as | Comments                                                                                                                                                                                                                                                                                                                                                                                                                                                                                            |
|-------------|----------------------------|------------------------------------------|-------------------------------|----------------------------------|--------|------------------------------|------------|--------------|----------------------|-----------------------------------|-----------------------------------------------------------------------------------------------------------------------------------------------------------------------------------------------------------------------------------------------------------------------------------------------------------------------------------------------------------------------------------------------------------------------------------------------------------------------------------------------------|
|             |                            | for development/ has planning permission | extensive<br>tract of<br>land | to the<br>community<br>it serves | Beauty | Historic<br>significance     | Recreation | Tranquillity | Richness of wildlife | Local<br>Green Space              |                                                                                                                                                                                                                                                                                                                                                                                                                                                                                                     |
|             |                            |                                          |                               |                                  |        |                              |            |              |                      |                                   | regularly by allotment holders and their families. The allotments provide significant physical and mental health benefits. A tranquil area despite being in the town. The allotments are an important habitat for many species of small mammals, birds and insects. The allotments meet the criteria for protection as LGS.                                                                                                                                                                         |
| 8           | South View<br>Allotments   | <b>√</b>                                 | <b>✓</b>                      | <b>✓</b>                         | x      | x                            | <b>✓</b>   | <b>✓</b>     | <b>√</b>             | ✓                                 | Allotment site within the built-up area. Opposite another allotment site. Allocated as POS in NLP (3290) managed by Blyth Smallholdings and Allotment Association. Used regularly by allotment holders and their families. The allotments provide significant physical and mental health benefits. A tranquil area despite being in the town. The allotments are an important habitat for many species of small mammals, birds and insects. The allotments meet the criteria for protection as LGS. |
| 9           | Tenth Avenue<br>Allotments | <b>√</b>                                 | <b>√</b>                      | ✓                                | х      | х                            | ✓          | <b>✓</b>     | <b>√</b>             | ✓                                 | Small allotment site surrounded by residential dwellings. Allocated as POS                                                                                                                                                                                                                                                                                                                                                                                                                          |

| Site<br>Ref | Site name                            | The space is not designated              | The space is not an           | The space in close proximity     | spec   | space<br>cial for<br>owing i | any c      | f the        | rably                | The space should be designated as | Comments                                                                                                                                                                                                                                                                                                                                                                                                                                                |
|-------------|--------------------------------------|------------------------------------------|-------------------------------|----------------------------------|--------|------------------------------|------------|--------------|----------------------|-----------------------------------|---------------------------------------------------------------------------------------------------------------------------------------------------------------------------------------------------------------------------------------------------------------------------------------------------------------------------------------------------------------------------------------------------------------------------------------------------------|
|             |                                      | for development/ has planning permission | extensive<br>tract of<br>land | to the<br>community<br>it serves | Beauty | Historic<br>significance     | Recreation | Tranquillity | Richness of wildlife | Local<br>Green Space              |                                                                                                                                                                                                                                                                                                                                                                                                                                                         |
|             |                                      |                                          |                               |                                  |        |                              |            |              |                      |                                   | in NLP (3291). Used regularly by allotment holders and their families. The allotments provide significant physical and mental health benefits. A tranquil area despite being in the town. The allotments are an important habitat for many species of small mammals, birds and insects. The Northumberland Historic Environment Record identifies that an arrowhead was found in this location. The allotments meet the criteria for protection as LGS. |
| 10          | Wensleydale<br>Terrace<br>Allotments | <b>√</b>                                 | <b>✓</b>                      | <b>√</b>                         | x      | x                            | <b>√</b>   | <b>~</b>     | ✓                    | <b>√</b>                          | Allotment site within the built-up area. Allocated as POS in NLP (3298). Used regularly by allotment holders and their families. The allotments provide significant physical and mental health benefits. A tranquil area despite being located in the town. The allotments are an important habitat for many species of small mammals, birds and insects. The allotments meet the criteria for protection as LGS.                                       |

| Site<br>Ref | Site name                            | The space is not designated              | The space is not an           | The space in close proximity     | spec   | space<br>cial for<br>owing r | any c      | of the       | -                    | The space should be designated as | Comments                                                                                                                                                                                                                                                                                                                                                                                                                                                                                |
|-------------|--------------------------------------|------------------------------------------|-------------------------------|----------------------------------|--------|------------------------------|------------|--------------|----------------------|-----------------------------------|-----------------------------------------------------------------------------------------------------------------------------------------------------------------------------------------------------------------------------------------------------------------------------------------------------------------------------------------------------------------------------------------------------------------------------------------------------------------------------------------|
|             |                                      | for development/ has planning permission | extensive<br>tract of<br>land | to the<br>community<br>it serves | Beauty | Historic<br>significance     | Recreation | Tranquillity | Richness of wildlife | Local<br>Green Space              |                                                                                                                                                                                                                                                                                                                                                                                                                                                                                         |
| 11          | Cramlington<br>Terrace<br>Allotments | х                                        |                               |                                  |        |                              |            |              |                      | Х                                 | No longer allotments – lost to development                                                                                                                                                                                                                                                                                                                                                                                                                                              |
| 12          | 20th Avenue<br>Allotments            | ✓                                        | <b>√</b>                      | ✓                                | x      | x                            | <b>√</b>   | <b>✓</b>     | <b>√</b>             | <b>√</b>                          | Allotments within the built-up area, adjacent to open space. Allocated as POS in NLP (3307). Managed by Blyth Smallholdings and Allotment Association. Used regularly by allotment holders and their families. The allotments provide significant physical and mental health benefits. A tranquil area despite being in the town. The allotments are an important habitat for many species of small mammals, birds and insects. The allotments meet the criteria for protection as LGS. |
| 13          | Cottingwood<br>Green                 | ✓                                        | <b>√</b>                      | <b>✓</b>                         | х      | х                            | ✓          | х            | х                    | <b>√</b>                          | Area of green space which is important to the character of the local area. The site includes a park and MUGA. Well used by the local community for recreation, close to new residential development. Allocated as POS (amenity greenspace) in NLP (3031). The site therefore meets the criteria for protection as LGS.                                                                                                                                                                  |

| Site<br>Ref | Site name                                                   | The space is not designated                       | The space is not an           | The space in close proximity     | special for any of the should be |                          | •          | Comments     |                      |                      |                                                                                                                                                                                                                                            |
|-------------|-------------------------------------------------------------|---------------------------------------------------|-------------------------------|----------------------------------|----------------------------------|--------------------------|------------|--------------|----------------------|----------------------|--------------------------------------------------------------------------------------------------------------------------------------------------------------------------------------------------------------------------------------------|
|             |                                                             | for<br>development/<br>has planning<br>permission | extensive<br>tract of<br>land | to the<br>community<br>it serves | Beauty                           | Historic<br>significance | Recreation | Tranquillity | Richness of wildlife | Local<br>Green Space |                                                                                                                                                                                                                                            |
| 14          | Leaholme<br>Crescent                                        | <b>✓</b>                                          | <b>~</b>                      | <b>✓</b>                         | х                                | x                        | x          | x            | x                    | х                    | Although the site is important to the character of the local area, its allocation as POS (amenity greenspace) within the NLP (3098) is considered an appropriate designation. No need to repeat designation within the neighbourhood plan. |
| 15          | Stannington<br>Street                                       | х                                                 |                               |                                  |                                  |                          |            |              |                      | х                    | Whilst the site was identified in the open space assessment, it has been allocated for housing in the NLP therefore cannot be allocated as LGS.                                                                                            |
| 16          | Millfield<br>Gardens                                        | <b>✓</b>                                          | <b>√</b>                      | <b>✓</b>                         | х                                | х                        | x          | х            | x                    | х                    | Although the site is important to the character of the local area, its allocation as POS (amenity greenspace) in the NLP (3101) is considered an appropriate designation. No need to repeat designation within the neighbourhood plan.     |
| 17          | Play area on<br>Crawford<br>Street/<br>Millfield<br>Gardens | ~                                                 | <b>~</b>                      | <b>~</b>                         | х                                | х                        | <b>√</b>   | х            | х                    | х                    | Not allocated as POS within the NLP, however the site includes a play area. it is therefore considered appropriate for allocation as POS within the neighbourhood plan.                                                                    |

| Site<br>Ref | Site name           | The space is not designated              | The space is not an           | The space in close proximity     | spec   | space<br>ial for<br>wing r | any c      | f the        | rably                | The space Comments should be designated as | Comments                                                                                                                                                                                                                                                                                                       |
|-------------|---------------------|------------------------------------------|-------------------------------|----------------------------------|--------|----------------------------|------------|--------------|----------------------|--------------------------------------------|----------------------------------------------------------------------------------------------------------------------------------------------------------------------------------------------------------------------------------------------------------------------------------------------------------------|
|             |                     | for development/ has planning permission | extensive<br>tract of<br>land | to the<br>community<br>it serves | Beauty | Historic<br>significance   | Recreation | Tranquillity | Richness of wildlife | Local<br>Green Space                       |                                                                                                                                                                                                                                                                                                                |
| 18          | Chestnut<br>Avenue  | ✓                                        | <b>√</b>                      | <b>√</b>                         | х      | x                          | x          | x            | x                    | x                                          | Part of the site is allocated as (amenity greenspace) in the NLP (3102) is considered an appropriate designation. The local plan POS allocation does not include all of the open space which is important to the amenity of the area. Therefore, it is considered that the POS designation should be extended. |
| 19          | Cowpen Road         | <b>√</b>                                 | ✓                             | <b>√</b>                         | x      | х                          | x          | x            | x                    | X                                          | Although the site is important to the character of the local area and includes a small park, its allocation as POS (amenity greenspace) in the NLP (3103) is considered an appropriate designation. No need to repeat designation within the neighbourhood plan.                                               |
| 20          | Trevelyan<br>Avenue | <b>√</b>                                 | ✓                             | <b>√</b>                         | х      | х                          | x          | x            | x                    | x                                          | Although the site is important to the character of the local area, its allocation as POS (amenity greenspace) in the NLP (3104) is considered an appropriate designation. No need to repeat designation within the neighbourhood plan.                                                                         |

| Site<br>Ref |                     | not space is designated not an           | The space in close proximity  | spec                             | space<br>cial for<br>owing r | any c                    | f the      | -            | The space should be designated as | Comments             |                                                                                                                                                                                                                                        |
|-------------|---------------------|------------------------------------------|-------------------------------|----------------------------------|------------------------------|--------------------------|------------|--------------|-----------------------------------|----------------------|----------------------------------------------------------------------------------------------------------------------------------------------------------------------------------------------------------------------------------------|
|             |                     | for development/ has planning permission | extensive<br>tract of<br>land | to the<br>community<br>it serves | Beauty                       | Historic<br>significance | Recreation | Tranquillity | Richness of wildlife              | Local<br>Green Space |                                                                                                                                                                                                                                        |
| 21          | Rotary Way          | <b>√</b>                                 | <b>√</b>                      | <b>√</b>                         | х                            | x                        | x          | х            | х                                 | х                    | Although the site is important to the character of the local area, its allocation as POS (amenity greenspace) in the NLP (3110) is considered an appropriate designation. No need to repeat designation within the neighbourhood plan. |
| 22          | Glendale<br>Avenue  | <b>√</b>                                 | <b>√</b>                      | <b>√</b>                         | x                            | x                        | x          | x            | x                                 | x                    | Although the site is important to the character of the local area, its allocation as POS (amenity greenspace) in the NLP (3112) is considered an appropriate designation. No need to repeat designation within the neighbourhood plan. |
| 23          | Devonworth<br>Place | <b>√</b>                                 | ✓                             | <b>√</b>                         | x                            | x                        | x          | х            | x                                 | x                    | Although the site is important to the character of the local area, its allocation as POS (amenity greenspace) in the NLP (3114) is considered an appropriate designation. No need to repeat designation within the neighbourhood plan. |

| Site<br>Ref | Site name         | The space is not designated              | The space is not an           | n proximity                      |        | space<br>ial for<br>wing r | any c      | f the        | rably                   | The space should be designated as | Comments                                                                                                                                                                                                                               |
|-------------|-------------------|------------------------------------------|-------------------------------|----------------------------------|--------|----------------------------|------------|--------------|-------------------------|-----------------------------------|----------------------------------------------------------------------------------------------------------------------------------------------------------------------------------------------------------------------------------------|
|             |                   | for development/ has planning permission | extensive<br>tract of<br>land | to the<br>community<br>it serves | Beauty | Historic<br>significance   | Recreation | Tranquillity | Richness of<br>wildlife | Local<br>Green Space              |                                                                                                                                                                                                                                        |
| 24          | Brierley Road     | ✓                                        | <b>√</b>                      | <b>√</b>                         | х      | x                          | x          | х            | x                       | x                                 | Although the site is important to the character of the local area, its allocation as POS (amenity greenspace) in the NLP (3115) is considered an appropriate designation. No need to repeat designation within the neighbourhood plan. |
| 25          | Briarley Close    | <b>√</b>                                 | ✓                             | <b>√</b>                         | х      | х                          | x          | х            | x                       | X                                 | Although the site is important to the character of the local area, its allocation as POS (amenity greenspace) in the NLP (3116) is considered an appropriate designation. No need to repeat designation within the neighbourhood plan. |
| 26          | Stanton<br>Avenue | <b>✓</b>                                 | <b>√</b>                      | <b>√</b>                         | x      | x                          | x          | x            | х                       | x                                 | Although the site is important to the character of the local area, its allocation as POS (amenity greenspace) in the NLP (3117) is considered an appropriate designation. No need to repeat designation within the neighbourhood plan. |

| Site<br>Ref | Site name      | The space is not designated              | The space is not an           | The space in close proximity     | spec   | space<br>cial for<br>owing r | any c      | f the        | rably                | should be<br>designated as | Comments                                                                                                                                                                                                                                                                 |
|-------------|----------------|------------------------------------------|-------------------------------|----------------------------------|--------|------------------------------|------------|--------------|----------------------|----------------------------|--------------------------------------------------------------------------------------------------------------------------------------------------------------------------------------------------------------------------------------------------------------------------|
|             |                | for development/ has planning permission | extensive<br>tract of<br>land | to the<br>community<br>it serves | Beauty | Historic<br>significance     | Recreation | Tranquillity | Richness of wildlife | Local<br>Green Space       |                                                                                                                                                                                                                                                                          |
| 27          | Wharton Street | <b>√</b>                                 | <b>√</b>                      | <b>√</b>                         | х      | x                            | х          | х            | x                    | х                          | Although the site is important to the character of the local area, its allocation as POS (amenity greenspace) in the NLP (3118) is considered an appropriate designation. No need to repeat designation within the neighbourhood plan.                                   |
| 28          | St Bedes Place | <b>√</b>                                 | <b>√</b>                      | <b>√</b>                         | х      | ×                            | x          | x            | x                    | x                          | Although the site is important to the character of the local area, its allocation as POS (amenity greenspace) in the NLP (3122) is considered an appropriate designation. No need to repeat designation within the neighbourhood plan.                                   |
| 29          | Laverock Place | <b>√</b>                                 | <b>√</b>                      | <b>√</b>                         | x      | x                            | <b>√</b>   | x            | x                    | x                          | Although the site is important to the character of the local area, its allocation as POS (amenity greenspace) in the NLP (3123) and also includes play area, it is considered that POS designation is appropriate. No need to repeat this within the neighbourhood plan. |

| Site<br>Ref | Site name      | The space is not designated              | The space is not an           | The space in close proximity     | spec   | space<br>ial for<br>wing r | any c      | f the        | -                    | The space should be designated as | Comments                                                                                                                                                                                                                                                                                                                 |
|-------------|----------------|------------------------------------------|-------------------------------|----------------------------------|--------|----------------------------|------------|--------------|----------------------|-----------------------------------|--------------------------------------------------------------------------------------------------------------------------------------------------------------------------------------------------------------------------------------------------------------------------------------------------------------------------|
|             |                | for development/ has planning permission | extensive<br>tract of<br>land | to the<br>community<br>it serves | Beauty | Historic<br>significance   | Recreation | Tranquillity | Richness of wildlife | Local<br>Green Space              |                                                                                                                                                                                                                                                                                                                          |
| 30          | Balfour Street | ✓                                        | <b>√</b>                      | <b>√</b>                         | x      | x                          | ✓          | х            | x                    | x                                 | Although the site is important to the character of the local area and used for informal recreation, its allocation as POS (amenity greenspace) (3154) and (provision for children and young people) (3003) in NLP is considered an appropriate designation. No need to repeat designation within the neighbourhood plan. |
| 31          | Maple Crescent | <b>✓</b>                                 | <b>√</b>                      | <b>√</b>                         | x      | х                          | х          | x            | x                    | x                                 | Although the site is important to the character of the local area, its allocation as POS (amenity greenspace) in the NLP (3155) is considered an appropriate designation. No need to repeat designation within the neighbourhood plan.                                                                                   |
| 32          | Cowpen Road    | <b>√</b>                                 | <b>√</b>                      | <b>√</b>                         | х      | х                          | х          | х            | x                    | х                                 | Although the site is important to the character of the local area, its allocation as POS (amenity greenspace) in the NLP (3156) is considered an appropriate designation. No need to repeat designation within the neighbourhood plan.                                                                                   |