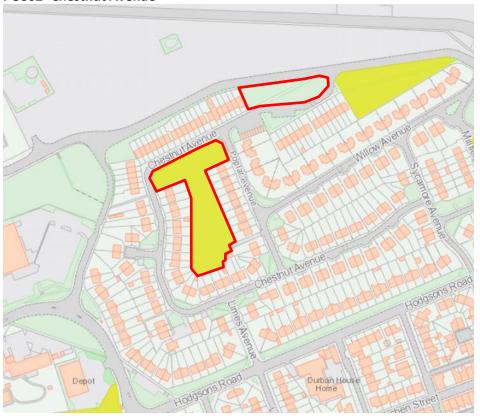

| Site<br>Ref | Site name           | The space is not designated              | The space is not an           | The space in close proximity     | spec   | space<br>ial for<br>wing r | any c      | f the        | rably                | The space Comments should be designated as | Comments                                                                                                                                                                                                                                                                                                       |
|-------------|---------------------|------------------------------------------|-------------------------------|----------------------------------|--------|----------------------------|------------|--------------|----------------------|--------------------------------------------|----------------------------------------------------------------------------------------------------------------------------------------------------------------------------------------------------------------------------------------------------------------------------------------------------------------|
|             |                     | for development/ has planning permission | extensive<br>tract of<br>land | to the<br>community<br>it serves | Beauty | Historic<br>significance   | Recreation | Tranquillity | Richness of wildlife | Local<br>Green Space                       |                                                                                                                                                                                                                                                                                                                |
| 18          | Chestnut<br>Avenue  | ✓                                        | <b>√</b>                      | <b>√</b>                         | х      | x                          | x          | x            | x                    | x                                          | Part of the site is allocated as (amenity greenspace) in the NLP (3102) is considered an appropriate designation. The local plan POS allocation does not include all of the open space which is important to the amenity of the area. Therefore, it is considered that the POS designation should be extended. |
| 19          | Cowpen Road         | <b>√</b>                                 | ✓                             | <b>√</b>                         | x      | х                          | x          | x            | x                    | X                                          | Although the site is important to the character of the local area and includes a small park, its allocation as POS (amenity greenspace) in the NLP (3103) is considered an appropriate designation. No need to repeat designation within the neighbourhood plan.                                               |
| 20          | Trevelyan<br>Avenue | <b>√</b>                                 | ✓                             | <b>√</b>                         | х      | х                          | x          | x            | x                    | x                                          | Although the site is important to the character of the local area, its allocation as POS (amenity greenspace) in the NLP (3104) is considered an appropriate designation. No need to repeat designation within the neighbourhood plan.                                                                         |