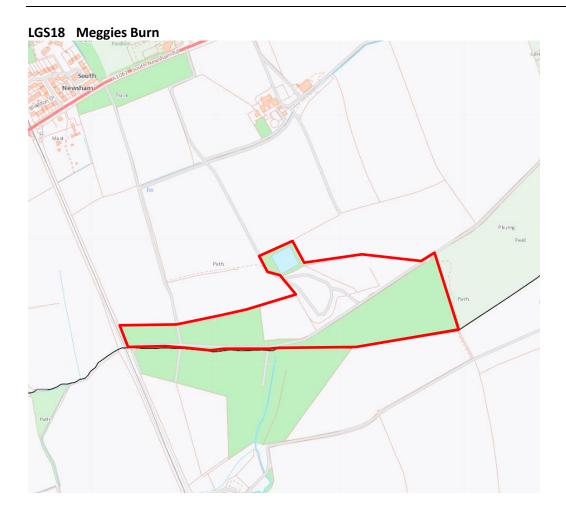

------------------------------------------------------|----------|--------------------------------------------------------|--|
| The proposed space is of particular local significance because of its richness of wildlife. | <b>√</b> | The site provides habitat for farmland birds and deer. |  |
| Conclusion                                                                                  |          |                                                        |  |

## **Appendix 3** Maps of proposed LGS designations

### LGS1 Bolam Avenue Allotments



#### **LGS2** Delaval Crescent Allotments





### **LGS4** Laverock Place Allotments





























LGS12 Rear of Newsham Road



LGS13 Briardale Road



LGS14 Newsham Pond



## LGS15 Isabella Heap



### LGS16 Isabella Field









## **LGS19** Halfpenny Woods





























## LGS28 Blyth Links & Beach Gardens













# **Appendix 4** Protected Open Space Assessment

| Refer |                | Site/ ownership                                                      | Description of amenity value                         |
|-------|----------------|----------------------------------------------------------------------|------------------------------------------------------|
| BNP   | NCC            |                                                                      |                                                      |
| POS01 |                | Play area on Crawford<br>Street/ Millfield Gardens<br>(Owned by NCC) | Play area which is well used by the local community. |
| POS02 | 3102<br>(part) | C