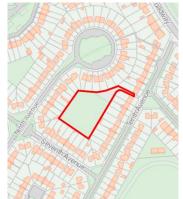

|  |
| The proposed space is of particular local significance because of its richness of wildlife.       | <b>√</b> | The allotments are an important habitat for many species of small mammals, birds and insects.                                                                                      |  |
| Conclusion                                                                                        |          |                                                                                                                                                                                    |  |

| Site Ref  | LGS8                    |
|-----------|-------------------------|
| Site Name | Tenth Avenue Allotments |
| Ownership | Blyth Town Council      |







| All the following criteria must be me | e <b>t (</b> ✓ or x) | Comments                                              |
|---------------------------------------|----------------------|-------------------------------------------------------|
| Land is not subject of a planning     | <b>✓</b>             |                                                       |
| permission for development.           | •                    |                                                       |
| Space is not allocated or             |                      | Allocated as POS in the NLP (3291)                    |
| proposed for development in the       | ✓                    |                                                       |
| Local or Neighbourhood Plan.          |                      |