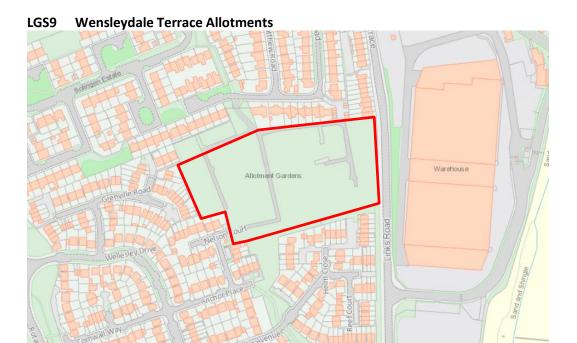

| Site<br>Ref | Site name                            | The space is not designated              | The space is not an           | The space in close proximity     | spec   | space<br>cial for<br>owing i | any c      | f the        | rably                | The space should be designated as | Comments                                                                                                                                                                                                                                                                                                                                                                                                                                                |
|-------------|--------------------------------------|------------------------------------------|-------------------------------|----------------------------------|--------|------------------------------|------------|--------------|----------------------|-----------------------------------|---------------------------------------------------------------------------------------------------------------------------------------------------------------------------------------------------------------------------------------------------------------------------------------------------------------------------------------------------------------------------------------------------------------------------------------------------------|
|             |                                      | for development/ has planning permission | extensive<br>tract of<br>land | to the<br>community<br>it serves | Beauty | Historic<br>significance     | Recreation | Tranquillity | Richness of wildlife | Local<br>Green Space              |                                                                                                                                                                                                                                                                                                                                                                                                                                                         |
|             |                                      |                                          |                               |                                  |        |                              |            |              |                      |                                   | in NLP (3291). Used regularly by allotment holders and their families. The allotments provide significant physical and mental health benefits. A tranquil area despite being in the town. The allotments are an important habitat for many species of small mammals, birds and insects. The Northumberland Historic Environment Record identifies that an arrowhead was found in this location. The allotments meet the criteria for protection as LGS. |
| 10          | Wensleydale<br>Terrace<br>Allotments | <b>√</b>                                 | <b>✓</b>                      | <b>√</b>                         | x      | x                            | <b>√</b>   | <b>~</b>     | ✓                    | <b>√</b>                          | Allotment site within the built-up area. Allocated as POS in NLP (3298). Used regularly by allotment holders and their families. The allotments provide significant physical and mental health benefits. A tranquil area despite being located in the town. The allotments are an important habitat for many species of small mammals, birds and insects. The allotments meet the criteria for protection as LGS.                                       |