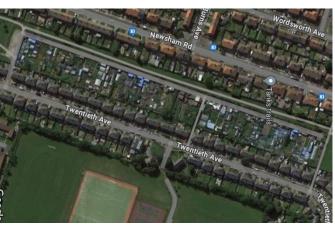

## Appendix 1 All sites assessed – summary

| Site<br>Ref | Site name                         | The space is not designated              | The space is not an           | The space in close proximity     | spec   | space<br>cial for<br>owing I | any c      | of the       | rably                | The space should be designated as | Comments                                                                                                                                                                                                                                                                                                                                                                                                                                                                                          |
|-------------|-----------------------------------|------------------------------------------|-------------------------------|----------------------------------|--------|------------------------------|------------|--------------|----------------------|-----------------------------------|---------------------------------------------------------------------------------------------------------------------------------------------------------------------------------------------------------------------------------------------------------------------------------------------------------------------------------------------------------------------------------------------------------------------------------------------------------------------------------------------------|
|             |                                   | for development/ has planning permission | extensive<br>tract of<br>land | to the<br>community<br>it serves | Beauty | Historic<br>significance     | Recreation | Tranquillity | Richness of wildlife | Local<br>Green Space              |                                                                                                                                                                                                                                                                                                                                                                                                                                                                                                   |
| 1           | Bolam Avenue<br>Allotments        | <b>✓</b>                                 | <b>✓</b>                      | <b>✓</b>                         | x      | x                            | <b>✓</b>   | <b>✓</b>     | <b>√</b>             |                                   | Large allotments located within the centre of the urban area. Allocated as POS in NLP (3252 and 3304). Managed by Blyth Smallholdings and Allotment Association. Used regularly by allotment holders and their families. The allotments provide significant physical and mental health benefits. A tranquil area despite being in the town. The allotments are an important habitat for many species of small mammals, birds and insects. The allotments meet the criteria for protection as LGS. |
| 2           | Carlton Avenue<br>Allotments      | х                                        |                               |                                  |        |                              |            |              |                      | х                                 | No longer allotments – lost to development.                                                                                                                                                                                                                                                                                                                                                                                                                                                       |
| 3           | Delaval<br>Crescent<br>Allotments | <b>√</b>                                 | <b>~</b>                      | 1                                | х      | х                            | <b>√</b>   | <b>√</b>     | <b>√</b>             | <b>√</b>                          | Small allotments surrounded by residential development. Allocated as POS in NLP (3279). Used regularly by allotment holders and their families. The allotments provide significant physical and mental health benefits. A                                                                                                                                                                                                                                                                         |