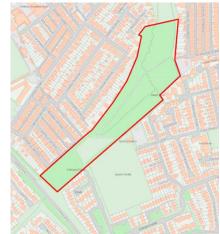

|
| local significance because of its                           | ✓              | junior spaces and a skate park.                          |
| recreational value.                                         |                |                                                          |
| The proposed space is of particular                         | Х              |                                                          |

## Blyth Neighbourhood Plan: LGS and POS Background Paper

| Х          |  |  |
|------------|--|--|
|            |  |  |
| Conclusion |  |  |
|            |  |  |
|            |  |  |

| Site Ref  | LGS17                         |
|-----------|-------------------------------|
| Site Name | Crofton Field                 |
| Ownership | Northumberland County Council |





| All the following criteria must be met (✓ or x)                                                   |          | Comments                                                                                                                                                                                                                                                                                                                                                                                                                                                                                                                                                                        |  |  |
|---------------------------------------------------------------------------------------------------|----------|---