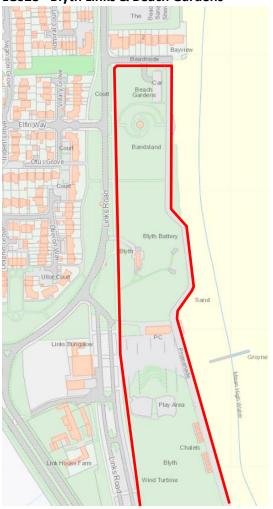

#### 2. Planning policy background

#### 4. Conclusion and next steps

- 4.1 This background paper explains the process which will led to the proposed designation of areas of LGS and POS in the Blyth Neighbourhood Plan. It summarises the national and local background to LGS and POS and explained the methodology that has been used in the assessments.
- 4.2 All the sites that have been assessed for designation are included in appendix 1 this provides a brief explanation of the reasons why a site has or has not been proposed to be included in the presubmission draft neighbourhood plan. Further details on those that have proposed to be allocated as LGS is included within Appendix 2 and site maps included within Appendix 3.
- 4.3 Appendix 4 contains the assessment for the areas of POS proposed to be allocated within the neighbourhood plan, with maps included within Appendix 5.
- 4.4 Responses received to this consultation will inform the preparation of a pre-submission draft neighbourhood plan that will be subject to further consultation.