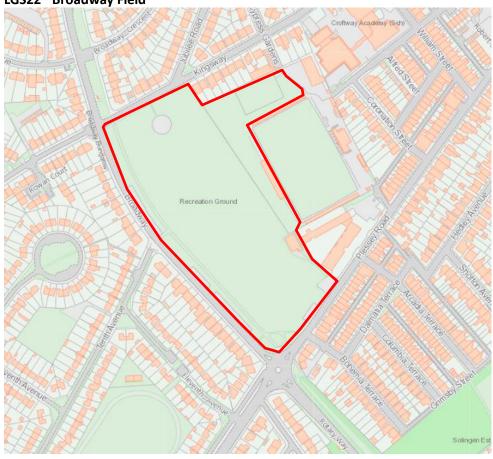

------------|----------|--------------------------------------------------------|--|
| The proposed space is of particular local significance because of its richness of wildlife. | <b>√</b> | The site provides habitat for farmland birds and deer. |  |
| Conclusion                                                                                  |          |                                                        |  |

## **Appendix 3** Maps of proposed LGS designations

### LGS1 Bolam Avenue Allotments



#### **LGS2** Delaval Crescent Allotments





### **LGS4** Laverock Place Allotments





























LGS12 Rear of Newsham Road



LGS13 Briardale Road



LGS14 Newsham Pond



## LGS15 Isabella Heap



### LGS16 Isabella Field









## **LGS19** Halfpenny Woods





























## LGS28 Blyth Links & Beach Gardens













# **Appendix 4** Protected Open Space Assessment

| Refer |                | Site/ ownership                                                      | Description of amenity value                         |
|-------|----------------|----------------------------------------------------------------------|------------------------------------------------------|
| BNP   | NCC            |                                                                      |                                                      |
| POS01 |                | Play area on Crawford<br>Street/ Millfield Gardens<br>(Owned by NCC) | Play area which is well used by the local community. |
| POS02 | 3102<br>(part) | Chestnut Avenue<br>(Owned by NCC)