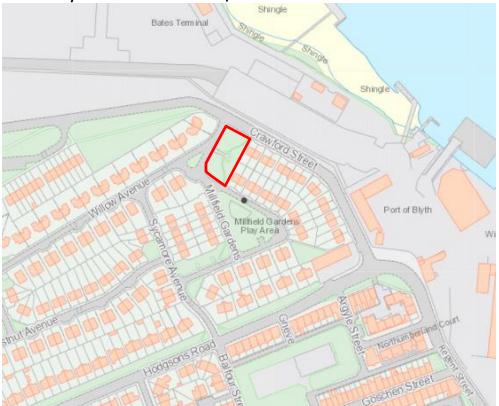

| Site<br>Ref | Site name                                                   | The space is not designated                       | The space is not an           | The space in close proximity     | special for any of the should be |                          | •          | Comments     |                      |                      |                                                                                                                                                                                                                                            |
|-------------|-------------------------------------------------------------|---------------------------------------------------|-------------------------------|----------------------------------|----------------------------------|--------------------------|------------|--------------|----------------------|----------------------|--------------------------------------------------------------------------------------------------------------------------------------------------------------------------------------------------------------------------------------------|
|             |                                                             | for<br>development/<br>has planning<br>permission | extensive<br>tract of<br>land | to the<br>community<br>it serves | Beauty                           | Historic<br>significance | Recreation | Tranquillity | Richness of wildlife | Local<br>Green Space |                                                                                                                                                                                                                                            |
| 14          | Leaholme<br>Crescent                                        | <b>✓</b>                                          | <b>~</b>                      | <b>✓</b>                         | х                                | x                        | x          | x            | x                    | х                    | Although the site is important to the character of the local area, its allocation as POS (amenity greenspace) within the NLP (3098) is considered an appropriate designation. No need to repeat designation within the neighbourhood plan. |
| 15          | Stannington<br>Street                                       | х                                                 |                               |                                  |                                  |                          |            |              |                      | х                    | Whilst the site was identified in the open space assessment, it has been allocated for housing in the NLP therefore cannot be allocated as LGS.                                                                                            |
| 16          | Millfield<br>Gardens                                        | <b>✓</b>                                          | <b>√</b>                      | <b>✓</b>                         | х                                | х                        | x          | х            | x                    | х                    | Although the site is important to the character of the local area, its allocation as POS (amenity greenspace) in the NLP (3101) is considered an appropriate designation. No need to repeat designation within the neighbourhood plan.     |
| 17          | Play area on<br>Crawford<br>Street/<br>Millfield<br>Gardens | ~                                                 | <b>~</b>                      | <b>~</b>                         | х                                | х                        | <b>√</b>   | х            | х                    | х                    | Not allocated as POS within the NLP, however the site includes a play area. it is therefore considered appropriate for allocation as POS within the neighbourhood plan.                                                                    |