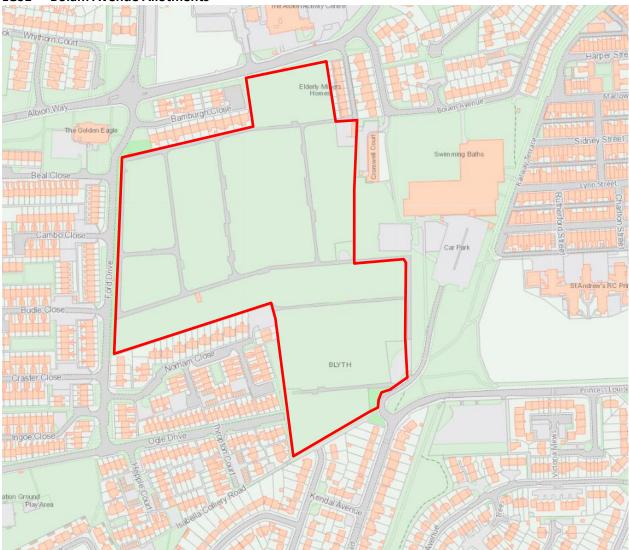

## Appendix 1 All sites assessed – summary

| Site<br>Ref | Site name                         | The space is not designated              | The space is not an           | The space in close proximity     | spec   | space<br>cial for<br>owing I | any c      | of the       | rably                | The space should be designated as | Comments                                                                                                                                                                                                                                                                                                                                                                                                                                                                                          |
|-------------|-----------------------------------|------------------------------------------|-------------------------------|----------------------------------|--------|------------------------------|------------|--------------|----------------------|-----------------------------------|---------------------------------------------------------------------------------------------------------------------------------------------------------------------------------------------------------------------------------------------------------------------------------------------------------------------------------------------------------------------------------------------------------------------------------------------------------------------------------------------------|
|             |                                   | for development/ has planning permission | extensive<br>tract of<br>land | to the<br>community<br>it serves | Beauty | Historic<br>significance     | Recreation | Tranquillity | Richness of wildlife | Local<br>Green Space              |                                                                                                                                                                                                                                                                                                                                                                                                                                                                                                   |
| 1           | Bolam Avenue<br>Allotments        | <b>✓</b>                                 | <b>✓</b>                      | <b>✓</b>                         | x      | x                            | <b>✓</b>   | <b>✓</b>     | <b>√</b>             |                                   | Large allotments located within the centre of the urban area. Allocated as POS in NLP (3252 and 3304). Managed by Blyth Smallholdings and Allotment Association. Used regularly by allotment holders and their families. The allotments provide significant physical and mental health benefits. A tranquil area despite being in the town. The allotments are an important habitat for many species of small mammals, birds and insects. The allotments meet the criteria for protection as LGS. |
| 2           | Carlton Avenue<br>Allotments      | х                                        |                               |                                  |        |                              |            |              |                      | х                                 | No longer allotments – lost to development.                                                                                                                                                                                                                                                                                                                                                                                                                                                       |
| 3           | Delaval<br>Crescent<br>Allotments | <b>√</b>                                 | <b>~</b>                      | 1                                | х      | х                            | <b>√</b>   | <b>√</b>     | <b>√</b>             | <b>√</b>                          | Small allotments surrounded by residential development. Allocated as POS in NLP (3279). Used regularly by allotment holders and their families. The allotments provide significant physical and mental health benefits. A                                                                                                                                                                                                                                                                         |