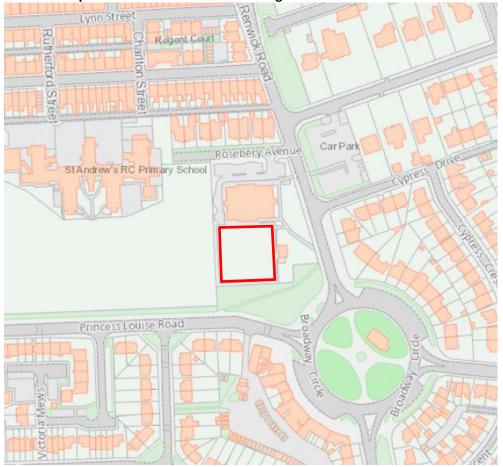

----|----------|--------------------------------------------------------|--|
| The proposed space is of particular local significance because of its richness of wildlife. | <b>√</b> | The site provides habitat for farmland birds and deer. |  |
| Conclusion                                                                                  |          |                                                        |  |

## **Appendix 3** Maps of proposed LGS designations

### LGS1 Bolam Avenue Allotments



#### **LGS2** Delaval Crescent Allotments





### **LGS4** Laverock Place Allotments





























LGS12 Rear of Newsham Road



LGS13 Briardale Road



LGS14 Newsham Pond



## LGS15 Isabella Heap



### LGS16 Isabella Field









## **LGS19** Halfpenny Woods





























## LGS28 Blyth Links & Beach Gardens













# **Appendix 4** Protected Open Space Assessment

| Refer |                | Site/ ownership                                                      | Description of amenity value                         |
|-------|----------------|----------------------------------------------------------------------|------------------------------------------------------|
| BNP   | NCC            |                                                                      |                                                      |
| POS01 |                | Play area on Crawford<br>Street/ Millfield Gardens<br>(Owned by NCC) | Play area which is well used by the local community. |
| POS02 | 3102<br>(part) | Chestnut Avenue<br>(Owned by NCC)