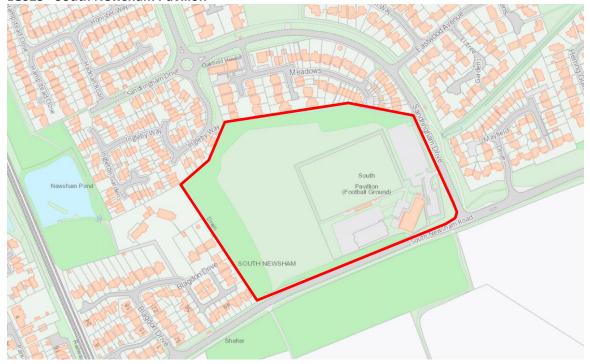

|----------|--------------------------------------------------------|--|
| The proposed space is of particular local significance because of its richness of wildlife. | <b>√</b> | The site provides habitat for farmland birds and deer. |  |
| Conclusion                                                                                  |          |                                                        |  |

## **Appendix 3** Maps of proposed LGS designations

### LGS1 Bolam Avenue Allotments



#### **LGS2** Delaval Crescent Allotments





### **LGS4** Laverock Place Allotments





























LGS12 Rear of Newsham Road



LGS13 Briardale Road



LGS14 Newsham Pond



## LGS15 Isabella Heap



### LGS16 Isabella Field









## **LGS19** Halfpenny Woods





























## LGS28 Blyth Links & Beach Gardens













# **Appendix 4** Protected Open Space Assessment

| Refer |                | Site/ ownership                                                      | Description of amenity value                         |
|-------|----------------|----------------------------------------------------------------------|------------------------------------------------------|
| BNP   | NCC            |                                                                      |                                                      |
| POS01 |                | Play area on Crawford<br>Street/ Millfield Gardens<br>(Owned by NCC) | Play area which is well used by the local community. |
| POS02 | 3102<br>(part) | Chestnut Avenue<br>(Owned by NCC)