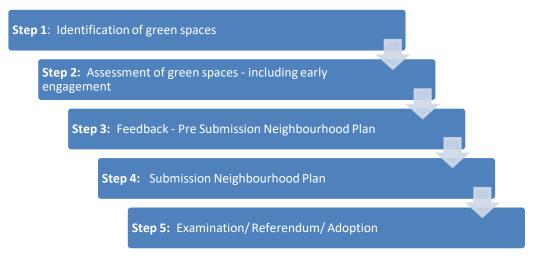

Figure 1: LGS identification process

#### Step 1: Identification of green/ open spaces, including early engagement

- 3.2 The first step was to identify a list of green areas and open spaces to assess as potential LGS and POS. A variety of sources of information will be used to inform this process:
  - Sites allocated as POS in the Northumberland Local Plan;
  - Northumberland Open Space, Sport and Recreation Provision Assessment (2011)<sup>1</sup>;
  - Northumberland Green Infrastructure Strategy (2011)<sup>2</sup>;
  - Review of current information, such as local studies, character appraisal and the historic environment record; and
  - Feedback from early engagement on the neighbourhood plan.

#### Step 2: Assessment of spaces, including further engagement

- 3.3 Once the list of green spaces and maps have been collected from the sources listed in step 1, a small working group assessed their suitability for designation as LGS against the criteria in the NPPF and NPPG as outlined in section 2.
- 3.4 To be identified as LGS all of the following criteria, identified in table 1 below were required to be met:

#### Step 3: Feedback - pre-submission neighbourhood plan

3.10 The pre-submission neighbourhood plan will then propose the allocation of areas of local green space and protected open space. Through consultation on the plan, the town council will seek further feedback on the proposed designations.

#### Step 4: Submission neighbourhood plan

3.11 Responses received to the consultation on the pre-submission draft neighbourhood plan will be considered and will inform the preparation of the submission plan, which will be subject to a further six-week public consultation organised by Northumberland County Council.

#### Step 5: Examination/referendum/adoption

3.12 Following the submission of the neighbourhood plan, it will then be examined by an independent examiner. The examiner will review the evidence base for the plan – including whether there is evidence to justify the allocation of LGS and POS. Once the plan passes examination it will then go to referendum and will be formally 'made' by Northumberland County Council.