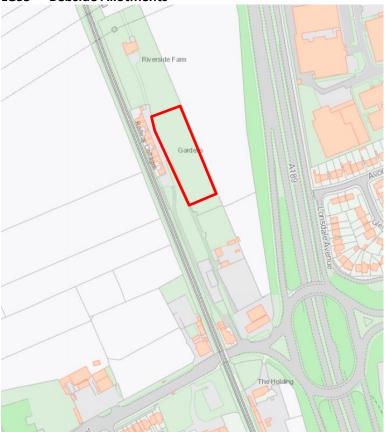

|          |                                                        |  |
|---------------------------------------------------------------------------------------------|----------|--------------------------------------------------------|--|
| The proposed space is of particular local significance because of its richness of wildlife. | <b>√</b> | The site provides habitat for farmland birds and deer. |  |
| Conclusion                                                                                  |          |                                                        |  |

## **Appendix 3** Maps of proposed LGS designations

### LGS1 Bolam Avenue Allotments



#### **LGS2** Delaval Crescent Allotments





### **LGS4** Laverock Place Allotments





























LGS12 Rear of Newsham Road



LGS13 Briardale Road



LGS14 Newsham Pond



## LGS15 Isabella Heap



### LGS16 Isabella Field









## **LGS19** Halfpenny Woods





























## LGS28 Blyth Links & Beach Gardens













# **Appendix 4** Protected Open Space Assessment

| Refer |                | Site/ ownership                                                      | Description of amenity value                         |
|-------|----------------|----------------------------------------------------------------------|------------------------------------------------------|
| BNP   | NCC            |                                                                      |                                                      |
| POS01 |