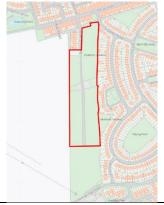

allotments are an important habitat for many species of small mammals, birds and insects.                                                                                      |
|                                                                                                   | Co                   | onclusion                                                                                                                                                                          |

| Site Ref  | LGS3                                        |  |
|-----------|---------------------------------------------|--|
| Site Name | Beatrice Avenue Allotments                  |  |
| Ownership | Blyth Town Council - managed by Newsham and |  |
|           | New Delaval Allotment Association           |  |







| transagtion                           |                    |                                                         |
|---------------------------------------|--------------------|---------------------------------------------------------|
| All the following criteria must be me | <b>t (</b> ✓ or x) | Comments                                                |
| Land is not subject of a planning     | <b>√</b>           |                                                         |
| permission for development.           | ·                  |                                                         |
| Space is not allocated or             |                    | Allocated as POS in the NLP (part of 3280)              |
| proposed for development in the       | ✓                  |