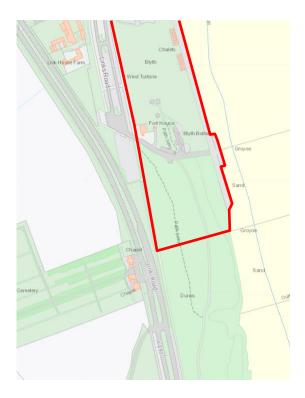

#### 2. Planning policy background

#### 4. Conclusion and next steps

- 4.1 This background paper explains the process which will led to the proposed designation of areas of LGS and POS in the Blyth Neighbourhood Plan. It summarises the national and local background to LGS and POS and explained the methodology that has been used in the assessments.
- 4.2 All the sites that have been assessed for designation are included in appendix 1 this provides a brief explanation of the reasons why a site has or has not been proposed to be included in the presubmission draft neighbourhood plan. Further details on those that have proposed to be allocated as LGS is included within Appendix 2 and site maps included within Appendix 3.
- 4.3 Appendix 4 contains the assessment for the areas of POS proposed to be allocated within the neighbourhood plan, with maps included within Appendix 5.
- 4.4 Responses received to this consultation will inform the preparation of a pre-submission draft neighbourhood plan that will be subject to further consultation.