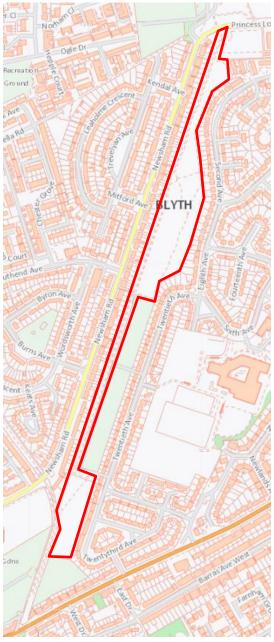

## Appendix 1 All sites assessed – summary

| Site<br>Ref | Site name                         | The space is not designated              | The space is not an           | The space in close proximity     | spec   | space<br>cial for<br>owing I | any c      | of the       | rably                | The space should be designated as | Comments                                                                                                                                                                                                                                                                                                                                                                                                                                                                                          |
|-------------|-----------------------------------|------------------------------------------|-------------------------------|----------------------------------|--------|------------------------------|------------|--------------|----------------------|-----------------------------------|---------------------------------------------------------------------------------------------------------------------------------------------------------------------------------------------------------------------------------------------------------------------------------------------------------------------------------------------------------------------------------------------------------------------------------------------------------------------------------------------------|
|             |                                   | for development/ has planning permission | extensive<br>tract of<br>land | to the<br>community<br>it serves | Beauty | Historic<br>significance     | Recreation | Tranquillity | Richness of wildlife | Local<br>Green Space              |                                                                                                                                                                                                                                                                                                                                                                                                                                                                                                   |
| 1           | Bolam Avenue<br>Allotments        | <b>✓</b>                                 | <b>✓</b>                      | <b>✓</b>                         | x      | x                            | <b>✓</b>   | <b>✓</b>     | <b>√</b>             |                                   | Large allotments located within the centre of the urban area. Allocated as POS in NLP (3252 and 3304). Managed by Blyth Smallholdings and Allotment Association. Used regularly by allotment holders and their families. The allotments provide significant physical and mental health benefits. A tranquil area despite being in the town. The allotments are an important habitat for many species of small mammals, birds and insects. The allotments meet the criteria for protection as LGS. |
| 2           | Carlton Avenue<br>Allotments      | х                                        |                               |                                  |        |                              |            |              |                      | х                                 | No longer allotments – lost to development.                                                                                                                                                                                                                                                                                                                                                                                                                                                       |
| 3           | Delaval<br>Crescent<br>Allotments | <b>√</b>                                 | <b>~</b>                      | 1                                | х      | х                            | <b>√</b>   | <b>√</b>     | <b>√</b>             | <b>√</b>                          | Small allotments surrounded by residential development. Allocated as POS in NLP (3279). Used regularly by allotment holders and their families. The allotments provide significant physical and mental health benefits. A                                                                                                                                                                                                                                                                         |