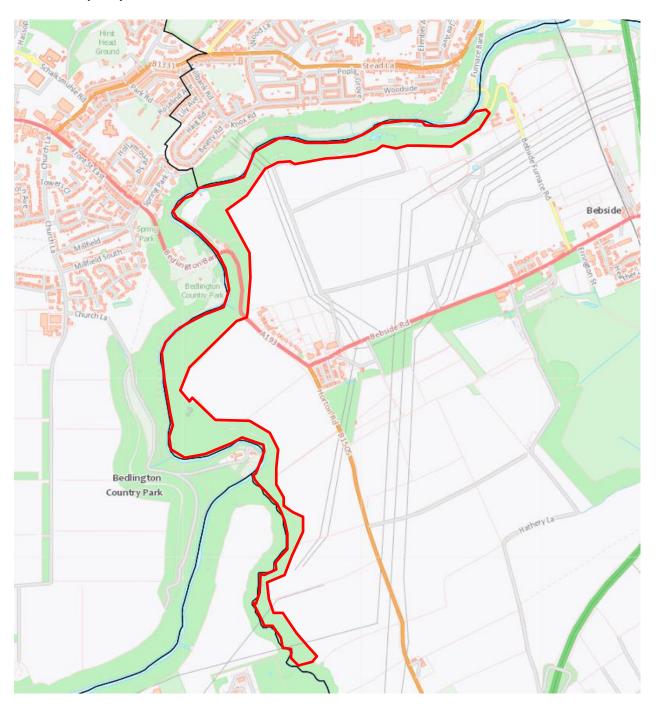

----------------------|----------|--------------------------------------------------------|--|
| The proposed space is of particular local significance because of its richness of wildlife. | <b>√</b> | The site provides habitat for farmland birds and deer. |  |
| Conclusion                                                                                  |          |                                                        |  |

## **Appendix 3** Maps of proposed LGS designations

### LGS1 Bolam Avenue Allotments



#### **LGS2** Delaval Crescent Allotments





### **LGS4** Laverock Place Allotments





























LGS12 Rear of Newsham Road



LGS13 Briardale Road



LGS14 Newsham Pond



## LGS15 Isabella Heap



### LGS16 Isabella Field









## **LGS19** Halfpenny Woods





























## LGS28 Blyth Links & Beach Gardens













# **Appendix 4** Protected Open Space Assessment

| Refer |                | Site/ ownership                                                      | Description of amenity value                         |
|-------|----------------|----------------------------------------------------------------------|------------------------------------------------------|
| BNP   | NCC            |                                                                      |                                                      |
| POS01 |                | Play area on Crawford<br>Street/ Millfield Gardens<br>(Owned by NCC) | Play area which is well used by the local community. |
| POS02 | 3102<br>(part) | Chestnut Avenue<br>(Owned by NCC)