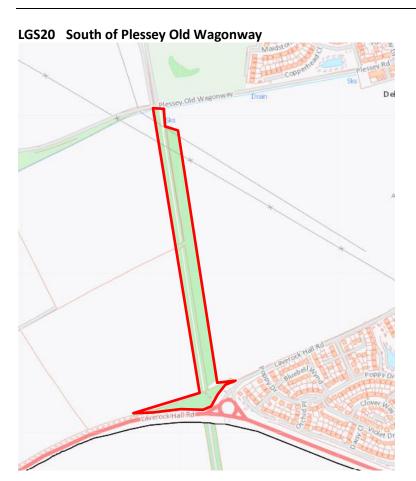

--------------------|----------|--------------------------------------------------------|--|
| The proposed space is of particular local significance because of its richness of wildlife. | <b>√</b> | The site provides habitat for farmland birds and deer. |  |
| Conclusion                                                                                  |          |                                                        |  |

## **Appendix 3** Maps of proposed LGS designations

### LGS1 Bolam Avenue Allotments



#### **LGS2** Delaval Crescent Allotments





### **LGS4** Laverock Place Allotments





























LGS12 Rear of Newsham Road



LGS13 Briardale Road



LGS14 Newsham Pond



## LGS15 Isabella Heap



### LGS16 Isabella Field









## **LGS19** Halfpenny Woods





























## LGS28 Blyth Links & Beach Gardens













# **Appendix 4** Protected Open Space Assessment

| Refer |                | Site/ ownership                                                      | Description of amenity value                         |
|-------|----------------|----------------------------------------------------------------------|------------------------------------------------------|
| BNP   | NCC            |                                                                      |                                                      |
| POS01 |                | Play area on Crawford<br>Street/ Millfield Gardens<br>(Owned by NCC) | Play area which is well used by the local community. |
| POS02 | 3102<br>(part) | Chestnut Avenue<br>(Owned by NCC)