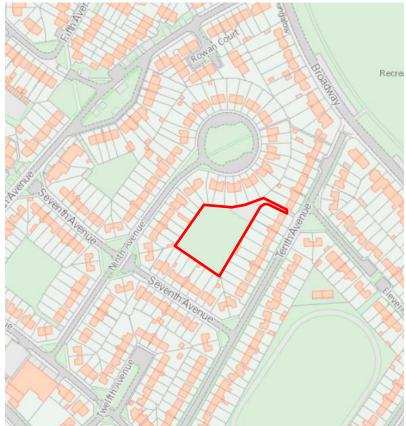

|          |                                                        |  |
|---------------------------------------------------------------------------------------------|----------|--------------------------------------------------------|--|
| The proposed space is of particular local significance because of its richness of wildlife. | <b>√</b> | The site provides habitat for farmland birds and deer. |  |
| Conclusion                                                                                  |          |                                                        |  |

## **Appendix 3** Maps of proposed LGS designations

### LGS1 Bolam Avenue Allotments



#### **LGS2** Delaval Crescent Allotments





### **LGS4** Laverock Place Allotments





























LGS12 Rear of Newsham Road



LGS13 Briardale Road



LGS14 Newsham Pond



## LGS15 Isabella Heap



### LGS16 Isabella Field









## **LGS19** Halfpenny Woods





























## LGS28 Blyth Links & Beach Gardens













# **Appendix 4** Protected Open Space Assessment

| Refer |                | Site/ ownership                                                      | Description of amenity value                         |
|-------|----------------|----------------------------------------------------------------------|------------------------------------------------------|
| BNP   | NCC            |                                                                      |                                                      |
| POS01 |                | Play are