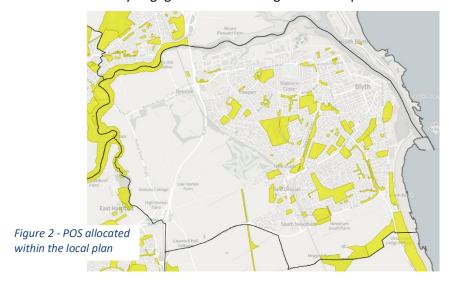

#### Step 1: Identification of green/ open spaces, including early engagement

- 3.2 The first step was to identify a list of green areas and open spaces to assess as potential LGS and POS. A variety of sources of information will be used to inform this process:
  - Sites allocated as POS in the Northumberland Local Plan;
  - Northumberland Open Space, Sport and Recreation Provision Assessment (2011)<sup>1</sup>;
  - Northumberland Green Infrastructure Strategy (2011)<sup>2</sup>;
  - Review of current information, such as local studies, character appraisal and the historic environment record; and
  - Feedback from early engagement on the neighbourhood plan.