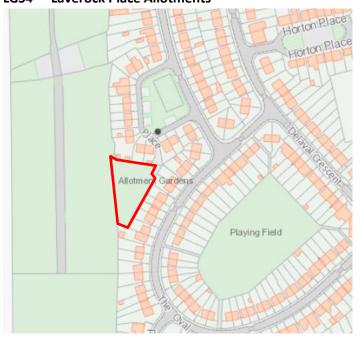

| Site<br>Ref | Site name                        | not space is in c                        |                               | The space in close proximity     | spec   | space<br>cial for<br>owing r | any c      | of the       | rably                | The space should be designated as | Comments                                                                                                                                                                                                                                                                                                                                                                                                                                                                                         |
|-------------|----------------------------------|------------------------------------------|-------------------------------|----------------------------------|--------|------------------------------|------------|--------------|----------------------|-----------------------------------|--------------------------------------------------------------------------------------------------------------------------------------------------------------------------------------------------------------------------------------------------------------------------------------------------------------------------------------------------------------------------------------------------------------------------------------------------------------------------------------------------|
|             |                                  | for development/ has planning permission | extensive<br>tract of<br>land | to the<br>community<br>it serves | Beauty | Historic<br>significance     | Recreation | Tranquillity | Richness of wildlife | Local<br>Green Space              |                                                                                                                                                                                                                                                                                                                                                                                                                                                                                                  |
|             |                                  |                                          |                               |                                  |        |                              |            |              |                      |                                   | tranquil area despite being in the town. The allotments are an important habitat for many species of small mammals, birds and insects. The allotments meet the criteria for protection as LGS.                                                                                                                                                                                                                                                                                                   |
| 4           | Beatrice<br>Avenue<br>Allotments | ✓                                        | <b>~</b>                      | ✓                                | x      | x                            | <b>✓</b>   | <b>✓</b>     | <b>√</b>             | <b>√</b>                          | Large allotment site located on the edge of the built up area. Allocated as POS in NLP (part of 3280) managed by Newsham and New Delaval Allotment Association. Used regularly by allotment holders and their families. The allotments provide significant physical and mental health benefits. A tranquil area despite being in the town. The allotments are an important habitat for many species of small mammals, birds and insects. The allotments meet the criteria for protection as LGS. |
| 5           | Laverock Place<br>Allotments     | <b>√</b>                                 | <b>√</b>                      | <b>√</b>                         | х      | х                            | ✓          | <b>✓</b>     | <b>√</b>             | <b>√</b>                          | Small allotment site located on the edge of the built-up area (with further allotments to the west). Allocated as POS in NLP (part of 3280). Used regularly by allotment holders and                                                                                                                                                                                                                                                                                                             |