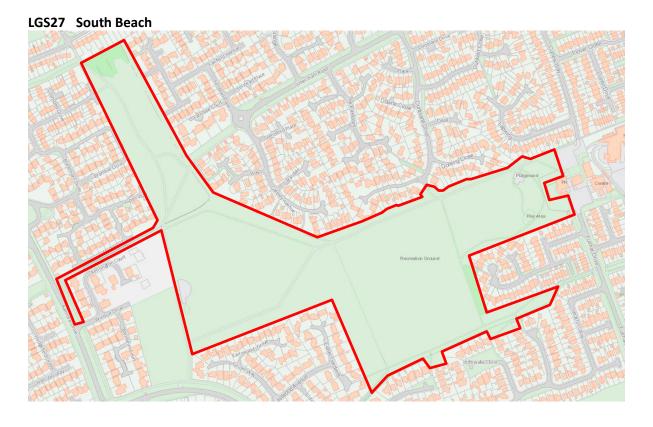

#### 2. Planning policy background

#### 4. Conclusion and next steps

- 4.1 This background paper explains the process which will led to the proposed designation of areas of LGS and POS in the Blyth Neighbourhood Plan. It summarises the national and local background to LGS and POS and explained the methodology that has been used in the assessments.
- 4.2 All the sites that have been assessed for designation are included in appendix 1 this provides a brief explanation of the reasons why a site has or has not been proposed to be included in the presubmission draft neighbourhood plan. Further details on those that have proposed to be allocated as LGS is included within Appendix 2 and site maps included within Appendix 3.
- 4.3 Appendix 4 contains the assessment for the areas of POS proposed to be allocated within the neighbourhood plan, with maps included within Appendix 5.
- 4.4 Responses received to this consultation will inform the preparation of a pre-submission draft neighbourhood plan that will be subject to further consultation.