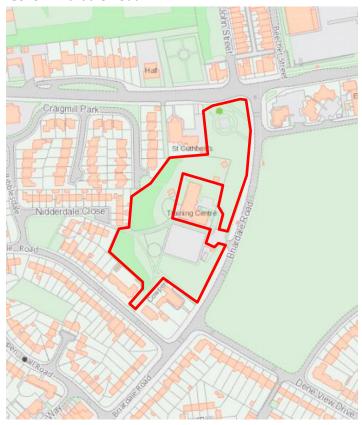

| Site<br>Ref | Site name                            | The space is not designated              | The space is not an           | The space in close proximity     | spec   | space<br>cial for<br>owing r | any c      | of the       | -                    | The space should be designated as | Comments                                                                                                                                                                                                                                                                                                                                                                                                                                                                                |
|-------------|--------------------------------------|------------------------------------------|-------------------------------|----------------------------------|--------|------------------------------|------------|--------------|----------------------|-----------------------------------|-----------------------------------------------------------------------------------------------------------------------------------------------------------------------------------------------------------------------------------------------------------------------------------------------------------------------------------------------------------------------------------------------------------------------------------------------------------------------------------------|
|             |                                      | for development/ has planning permission | extensive<br>tract of<br>land | to the<br>community<br>it serves | Beauty | Historic<br>significance     | Recreation | Tranquillity | Richness of wildlife | Local<br>Green Space              |                                                                                                                                                                                                                                                                                                                                                                                                                                                                                         |
| 11          | Cramlington<br>Terrace<br>Allotments | х                                        |                               |                                  |        |                              |            |              |                      | Х                                 | No longer allotments – lost to development                                                                                                                                                                                                                                                                                                                                                                                                                                              |
| 12          | 20th Avenue<br>Allotments            | ✓                                        | <b>√</b>                      | ✓                                | x      | x                            | <b>√</b>   | <b>✓</b>     | <b>√</b>             | <b>√</b>                          | Allotments within the built-up area, adjacent to open space. Allocated as POS in NLP (3307). Managed by Blyth Smallholdings and Allotment Association. Used regularly by allotment holders and their families. The allotments provide significant physical and mental health benefits. A tranquil area despite being in the town. The allotments are an important habitat for many species of small mammals, birds and insects. The allotments meet the criteria for protection as LGS. |
| 13          | Cottingwood<br>Green                 | ✓                                        | <b>√</b>                      | <b>✓</b>                         | х      | х                            | ✓          | х            | х                    | <b>√</b>                          | Area of green space which is important to the character of the local area. The site includes a park and MUGA. Well used by the local community for recreation, close to new residential development. Allocated as POS (amenity greenspace) in NLP (3031). The site therefore meets the criteria for protection as LGS.                                                                                                                                                                  |