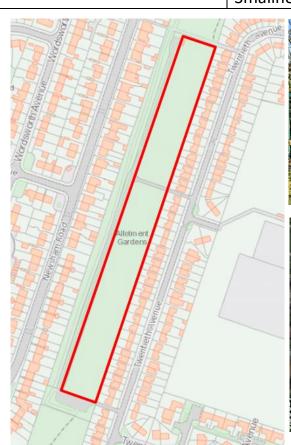

## Appendix 1 All sites assessed – summary

| Site<br>Ref | Site name                         | The space is not designated              | The space is not an           | The space in close proximity     | spec   | space<br>cial for<br>owing I | any c      | of the       | rably                | The space should be designated as | Comments                                                                                                                                                                                                                                                                                                                                                                                                                                                                                          |
|-------------|-----------------------------------|------------------------------------------|-------------------------------|----------------------------------|--------|------------------------------|------------|--------------|----------------------|-----------------------------------|---------------------------------------------------------------------------------------------------------------------------------------------------------------------------------------------------------------------------------------------------------------------------------------------------------------------------------------------------------------------------------------------------------------------------------------------------------------------------------------------------|
|             |                                   | for development/ has planning permission | extensive<br>tract of<br>land | to the<br>community<br>it serves | Beauty | Historic<br>significance     | Recreation | Tranquillity | Richness of wildlife | Local<br>Green Space              |                                                                                                                                                                                                                                                                                                                                                                                                                                                                                                   |
| 1           | Bolam Avenue<br>Allotments        | <b>✓</b>                                 | <b>✓</b>                      | <b>✓</b>                         | x      | x                            | <b>✓</b>   | <b>✓</b>     | <b>√</b>             |                                   | Large allotments located within the centre of the urban area. Allocated as POS in NLP (3252 and 3304). Managed by Blyth Smallholdings and Allotment Association. Used regularly by allotment holders and their families. The allotments provide significant physical and mental health benefits. A tranquil area despite being in the town. The allotments are an important habitat for many species of small mammals, birds and insects. The allotments meet the criteria for protection as LGS. |
| 2           | Carlton Avenue<br>Allotments      | х                                        |                               |                                  |        |                              |            |              |                      | х                                 | No longer allotments – lost to development.                                                                                                                                                                                                                                                                                                                                                                                                                                                       |
| 3           | Delaval<br>Crescent<br>Allotments | <b>√</b>                                 | <b>~</b>                      | 1                                | х      | х                            | <b>√</b>   | <b>√</b>     | <b>√</b>             | <b>√</b>                          | Small allotments surrounded by residential development. Allocated as POS in NLP (3279). Used regularly by allotment holders and their families. The allotments provide significant physical and mental health benefits. A                                                                                                                                                                                                                                                                         |