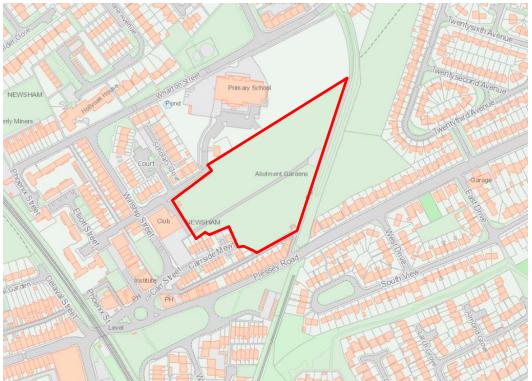

|          |                                                        |  |
|---------------------------------------------------------------------------------------------|----------|--------------------------------------------------------|--|
| The proposed space is of particular local significance because of its richness of wildlife. | <b>√</b> | The site provides habitat for farmland birds and deer. |  |
| Conclusion                                                                                  |          |                                                        |  |

## **Appendix 3** Maps of proposed LGS designations

### LGS1 Bolam Avenue Allotments



#### **LGS2** Delaval Crescent Allotments





### **LGS4** Laverock Place Allotments





























LGS12 Rear of Newsham Road



LGS13 Briardale Road



LGS14 Newsham Pond



## LGS15 Isabella Heap



### LGS16 Isabella Field









## **LGS19** Halfpenny Woods





























## LGS28 Blyth Links & Beach Gardens













# **Appendix 4** Protected Open Space Assessment

| Refer |                | Site/ ownership                                                      | Description of amenity value                         |
|-------|----------------|----------------------------------------------------------------------|------------------------------------------------------|
| BNP   | NCC            |                                                                      |                                                      |
| POS01 |                |