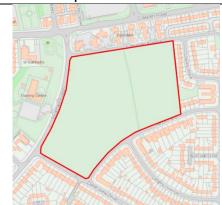

## Appendix 1 All sites assessed – summary

| Site<br>Ref | Site name                         | The space is not designated              | The space is not an           | The space in close proximity     | spec   | space<br>cial for<br>owing I | any c      | of the       | rably                | The space should be designated as | Comments                                                                                                                                                                                                                                                                                                                                                                                                                                                                                          |
|-------------|-----------------------------------|------------------------------------------|-------------------------------|----------------------------------|--------|------------------------------|------------|--------------|----------------------|-----------------------------------|---------------------------------------------------------------------------------------------------------------------------------------------------------------------------------------------------------------------------------------------------------------------------------------------------------------------------------------------------------------------------------------------------------------------------------------------------------------------------------------------------|
|             |                                   | for development/ has planning permission | extensive<br>tract of<br>land | to the<br>community<br>it serves | Beauty | Historic<br>significance     | Recreation | Tranquillity | Richness of wildlife | Local<br>Green Space              |                                                                                                                                                                                                                                                                                                                                                                                                                                                                                                   |
| 1           | Bolam Avenue<br>Allotments        | <b>✓</b>                                 | <b>✓</b>                      | <b>✓</b>                         | x      | x                            | <b>✓</b>   | <b>✓</b>     | <b>√</b>             |                                   | Large allotments located within the centre of the urban area. Allocated as POS in NLP (3252 and 3304). Managed by Blyth Smallholdings and Allotment Association. Used regularly by allotment holders and their families. The allotments provide significant physical and mental health benefits. A tranquil area despite being in the town. The allotments are an important habitat for many species of small mammals, birds and insects. The allotments meet the criteria for protection as LGS. |
| 2           | Carlton Avenue<br>Allotments      | х                                        |                               |                                  |        |                              |            |              |                      | х                                 | No longer allotments – lost to development.                                                                                                                                                                                                                                                                                                                                                                                                                                                       |
| 3           | Delaval<br>Crescent<br>Allotments | <b>√</b>                                 | <b>~</b>                      | 1                                | х      | х                            | <b>√</b>   | <b>√</b>     | <b>√</b>             | <b>√</b>                          | Small allotments surrounded by residential development. Allocated as POS in NLP (3279). Used regularly by allotment holders and their families. The allotments provide significant physical and mental health benefits. A                                                                                                                                                                                                                                                                         |

| Site<br>Ref | Site name                        | not space is in c                        |                               | The space in close proximity     | spec   | space<br>cial for<br>owing r | any c      | of the       | rably                | The space should be designated as | Comments                                                                                                                                                                                                                                                                                                                                                                                                                                                                                         |
|-------------|----------------------------------|------------------------------------------|-------------------------------|----------------------------------|--------|------------------------------|------------|--------------|----------------------|-----------------------------------|--------------------------------------------------------------------------------------------------------------------------------------------------------------------------------------------------------------------------------------------------------------------------------------------------------------------------------------------------------------------------------------------------------------------------------------------------------------------------------------------------|
|             |                                  | for development/ has planning permission | extensive<br>tract of<br>land | to the<br>community<br>it serves | Beauty | Historic<br>significance     | Recreation | Tranquillity | Richness of wildlife | Local<br>Green Space              |                                                                                                                                                                                                                                                                                                                                                                                                                                                                                                  |
|             |                                  |                                          |                               |                                  |        |                              |            |              |                      |                                   | tranquil area despite being in the town. The allotments are an important habitat for many species of small mammals, birds and insects. The allotments meet the criteria for protection as LGS.                                                                                                                                                                                                                                                                                                   |
| 4           | Beatrice<br>Avenue<br>Allotments | ✓                                        | <b>~</b>                      | ✓                                | x      | x                            | <b>✓</b>   | <b>✓</b>     | <b>√</b>             | <b>√</b>                          | Large allotment site located on the edge of the built up area. Allocated as POS in NLP (part of 3280) managed by Newsham and New Delaval Allotment Association. Used regularly by allotment holders and their families. The allotments provide significant physical and mental health benefits. A tranquil area despite being in the town. The allotments are an important habitat for many species of small mammals, birds and insects. The allotments meet the criteria for protection as LGS. |
| 5           | Laverock Place<br>Allotments     | <b>√</b>                                 | <b>√</b>                      | <b>√</b>                         | х      | х                            | ✓          | <b>✓</b>     | <b>√</b>             | <b>√</b>                          | Small allotment site located on the edge of the built-up area (with further allotments to the west). Allocated as POS in NLP (part of 3280). Used regularly by allotment holders and                                                                                                                                                                                                                                                                                                             |

| Site<br>Ref | not space is                       |                                          | The space in close proximity  | spec                             | space<br>cial for<br>owing r | any c                    | of the     | rably        | The space should be designated as | Comments             |                                                                                                                                                                                                                                                                                                                                                                                                                                         |
|-------------|------------------------------------|------------------------------------------|-------------------------------|----------------------------------|------------------------------|--------------------------|------------|--------------|-----------------------------------|----------------------|-----------------------------------------------------------------------------------------------------------------------------------------------------------------------------------------------------------------------------------------------------------------------------------------------------------------------------------------------------------------------------------------------------------------------------------------|
|             |                                    | for development/ has planning permission | extensive<br>tract of<br>land | to the<br>community<br>it serves | Beauty                       | Historic<br>significance | Recreation | Tranquillity | Richness of wildlife              | Local<br>Green Space |                                                                                                                                                                                                                                                                                                                                                                                                                                         |
|             |                                    |                                          |                               |                                  |                              |                          |            |              |                                   |                      | their families. The allotments provide significant physical and mental health benefits. A tranquil area despite being in the town. The allotments are an important habitat for many species of small mammals, birds and insects. The allotments meet the criteria for protection as LGS.                                                                                                                                                |
| 6           | Bebside<br>Allotments              | <b>√</b>                                 | <b>√</b>                      | <b>√</b>                         | x                            | x                        | <b>√</b>   | <b>√</b>     | <b>√</b>                          | ✓                    | Small allotment site located on the edge of the built-up area. Allocated as POS in NLP (3288). Used regularly by allotment holders and their families. The allotments provide significant physical and mental health benefits. A tranquil area despite being located in the town. The allotments are an important habitat for many species of small mammals, birds and insects. The allotments meet the criteria for protection as LGS. |
| 7           | Newsham Side<br>Club<br>Allotments | <b>√</b>                                 | <b>√</b>                      | <b>√</b>                         | х                            | х                        | <b>✓</b>   | <b>✓</b>     | <b>√</b>                          | ✓                    | Allotment site within the built-up area. Opposite another allotment site. Allocated as POS in NLP (3289) managed by Newsham and New Delaval Allotment Association. Used                                                                                                                                                                                                                                                                 |

| Site<br>Ref | Site name                  | The space is not designated              | The space is not an           | The space in close proximity     | spec   | space<br>cial for<br>owing r | any c      | of the       | -                    | The space should be designated as | Comments                                                                                                                                                                                                                                                                                                                                                                                                                                                                                            |
|-------------|----------------------------|------------------------------------------|-------------------------------|----------------------------------|--------|------------------------------|------------|--------------|----------------------|-----------------------------------|-----------------------------------------------------------------------------------------------------------------------------------------------------------------------------------------------------------------------------------------------------------------------------------------------------------------------------------------------------------------------------------------------------------------------------------------------------------------------------------------------------|
|             |                            | for development/ has planning permission | extensive<br>tract of<br>land | to the<br>community<br>it serves | Beauty | Historic<br>significance     | Recreation | Tranquillity | Richness of wildlife | Local<br>Green Space              |                                                                                                                                                                                                                                                                                                                                                                                                                                                                                                     |
|             |                            |                                          |                               |                                  |        |                              |            |              |                      |                                   | regularly by allotment holders and their families. The allotments provide significant physical and mental health benefits. A tranquil area despite being in the town. The allotments are an important habitat for many species of small mammals, birds and insects. The allotments meet the criteria for protection as LGS.                                                                                                                                                                         |
| 8           | South View<br>Allotments   | <b>√</b>                                 | <b>✓</b>                      | <b>✓</b>                         | x      | x                            | <b>✓</b>   | <b>✓</b>     | <b>√</b>             | ✓                                 | Allotment site within the built-up area. Opposite another allotment site. Allocated as POS in NLP (3290) managed by Blyth Smallholdings and Allotment Association. Used regularly by allotment holders and their families. The allotments provide significant physical and mental health benefits. A tranquil area despite being in the town. The allotments are an important habitat for many species of small mammals, birds and insects. The allotments meet the criteria for protection as LGS. |
| 9           | Tenth Avenue<br>Allotments | <b>√</b>                                 | <b>√</b>                      | ✓                                | х      | х                            | ✓          | <b>✓</b>     | <b>√</b>             | ✓                                 | Small allotment site surrounded by residential dwellings. Allocated as POS                                                                                                                                                                                                                                                                                                                                                                                                                          |

| Site<br>Ref | Site name                            | The space is not designated              | The space is not an           | The space in close proximity     | spec   | space<br>cial for<br>owing i | any c      | f the        | rably                | The space should be designated as | Comments                                                                                                                                                                                                                                                                                                                                                                                                                                                |
|-------------|--------------------------------------|------------------------------------------|-------------------------------|----------------------------------|--------|------------------------------|------------|--------------|----------------------|-----------------------------------|---------------------------------------------------------------------------------------------------------------------------------------------------------------------------------------------------------------------------------------------------------------------------------------------------------------------------------------------------------------------------------------------------------------------------------------------------------|
|             |                                      | for development/ has planning permission | extensive<br>tract of<br>land | to the<br>community<br>it serves | Beauty | Historic<br>significance     | Recreation | Tranquillity | Richness of wildlife | Local<br>Green Space              |                                                                                                                                                                                                                                                                                                                                                                                                                                                         |
|             |                                      |                                          |                               |                                  |        |                              |            |              |                      |                                   | in NLP (3291). Used regularly by allotment holders and their families. The allotments provide significant physical and mental health benefits. A tranquil area despite being in the town. The allotments are an important habitat for many species of small mammals, birds and insects. The Northumberland Historic Environment Record identifies that an arrowhead was found in this location. The allotments meet the criteria for protection as LGS. |
| 10          | Wensleydale<br>Terrace<br>Allotments | <b>√</b>                                 | <b>✓</b>                      | <b>√</b>                         | x      | x                            | <b>√</b>   | <b>~</b>     | ✓                    | <b>√</b>                          | Allotment site within the built-up area. Allocated as POS in NLP (3298). Used regularly by allotment holders and their families. The allotments provide significant physical and mental health benefits. A tranquil area despite being located in the town. The allotments are an important habitat for many species of small mammals, birds and insects. The allotments meet the criteria for protection as LGS.                                       |

| Site<br>Ref | Site name                            | The space is not designated              | The space is not an           | The space in close proximity     | spec   | space<br>cial for<br>owing r | any c      | of the       | -                    | The space should be designated as | Comments                                                                                                                                                                                                                                                                                                                                                                                                                                                                                |
|-------------|--------------------------------------|------------------------------------------|-------------------------------|----------------------------------|--------|------------------------------|------------|--------------|----------------------|-----------------------------------|-----------------------------------------------------------------------------------------------------------------------------------------------------------------------------------------------------------------------------------------------------------------------------------------------------------------------------------------------------------------------------------------------------------------------------------------------------------------------------------------|
|             |                                      | for development/ has planning permission | extensive<br>tract of<br>land | to the<br>community<br>it serves | Beauty | Historic<br>significance     | Recreation | Tranquillity | Richness of wildlife | Local<br>Green Space              |                                                                                                                                                                                                                                                                                                                                                                                                                                                                                         |
| 11          | Cramlington<br>Terrace<br>Allotments | х                                        |                               |                                  |        |                              |            |              |                      | Х                                 | No longer allotments – lost to development                                                                                                                                                                                                                                                                                                                                                                                                                                              |
| 12          | 20th Avenue<br>Allotments            | ✓                                        | <b>√</b>                      | ✓                                | x      | x                            | <b>√</b>   | <b>✓</b>     | <b>√</b>             | <b>√</b>                          | Allotments within the built-up area, adjacent to open space. Allocated as POS in NLP (3307). Managed by Blyth Smallholdings and Allotment Association. Used regularly by allotment holders and their families. The allotments provide significant physical and mental health benefits. A tranquil area despite being in the town. The allotments are an important habitat for many species of small mammals, birds and insects. The allotments meet the criteria for protection as LGS. |
| 13          | Cottingwood<br>Green                 | ✓                                        | <b>√</b>                      | <b>✓</b>                         | х      | х                            | ✓          | х            | х                    | <b>√</b>                          | Area of green space which is important to the character of the local area. The site includes a park and MUGA. Well used by the local community for recreation, close to new residential development. Allocated as POS (amenity greenspace) in NLP (3031). The site therefore meets the criteria for protection as LGS.                                                                                                                                                                  |

| Site<br>Ref | Site name                                                   | The space is not designated                       | The space is not an           | The space in close proximity     | special for any of the should be |                          | •          | Comments     |                      |                      |                                                                                                                                                                                                                                            |
|-------------|-------------------------------------------------------------|---------------------------------------------------|-------------------------------|----------------------------------|----------------------------------|--------------------------|------------|--------------|----------------------|----------------------|--------------------------------------------------------------------------------------------------------------------------------------------------------------------------------------------------------------------------------------------|
|             |                                                             | for<br>development/<br>has planning<br>permission | extensive<br>tract of<br>land | to the<br>community<br>it serves | Beauty                           | Historic<br>significance | Recreation | Tranquillity | Richness of wildlife | Local<br>Green Space |                                                                                                                                                                                                                                            |
| 14          | Leaholme<br>Crescent                                        | <b>✓</b>                                          | <b>~</b>                      | <b>✓</b>                         | х                                | x                        | x          | x            | x                    | х                    | Although the site is important to the character of the local area, its allocation as POS (amenity greenspace) within the NLP (3098) is considered an appropriate designation. No need to repeat designation within the neighbourhood plan. |
| 15          | Stannington<br>Street                                       | х                                                 |                               |                                  |                                  |                          |            |              |                      | х                    | Whilst the site was identified in the open space assessment, it has been allocated for housing in the NLP therefore cannot be allocated as LGS.                                                                                            |
| 16          | Millfield<br>Gardens                                        | <b>✓</b>                                          | <b>√</b>                      | <b>✓</b>                         | х                                | х                        | x          | х            | x                    | х                    | Although the site is important to the character of the local area, its allocation as POS (amenity greenspace) in the NLP (3101) is considered an appropriate designation. No need to repeat designation within the neighbourhood plan.     |
| 17          | Play area on<br>Crawford<br>Street/<br>Millfield<br>Gardens | ~                                                 | <b>~</b>                      | <b>~</b>                         | х                                | х                        | <b>√</b>   | х            | х                    | х                    | Not allocated as POS within the NLP, however the site includes a play area. it is therefore considered appropriate for allocation as POS within the neighbourhood plan.                                                                    |

| Site<br>Ref | Site name           | The space is not designated              | The space is not an           | The space in close proximity     | spec   | space<br>ial for<br>wing r | any c      | f the        | rably                | The space Comments should be designated as | Comments                                                                                                                                                                                                                                                                                                       |
|-------------|---------------------|------------------------------------------|-------------------------------|----------------------------------|--------|----------------------------|------------|--------------|----------------------|--------------------------------------------|----------------------------------------------------------------------------------------------------------------------------------------------------------------------------------------------------------------------------------------------------------------------------------------------------------------|
|             |                     | for development/ has planning permission | extensive<br>tract of<br>land | to the<br>community<br>it serves | Beauty | Historic<br>significance   | Recreation | Tranquillity | Richness of wildlife | Local<br>Green Space                       |                                                                                                                                                                                                                                                                                                                |
| 18          | Chestnut<br>Avenue  | ✓                                        | <b>√</b>                      | <b>√</b>                         | х      | x                          | x          | x            | x                    | x                                          | Part of the site is allocated as (amenity greenspace) in the NLP (3102) is considered an appropriate designation. The local plan POS allocation does not include all of the open space which is important to the amenity of the area. Therefore, it is considered that the POS designation should be extended. |
| 19          | Cowpen Road         | <b>√</b>                                 | ✓                             | <b>√</b>                         | x      | х                          | x          | x            | x                    | X                                          | Although the site is important to the character of the local area and includes a small park, its allocation as POS (amenity greenspace) in the NLP (3103) is considered an appropriate designation. No need to repeat designation within the neighbourhood plan.                                               |
| 20          | Trevelyan<br>Avenue | <b>√</b>                                 | ✓                             | <b>√</b>                         | х      | х                          | x          | x            | x                    | x                                          | Although the site is important to the character of the local area, its allocation as POS (amenity greenspace) in the NLP (3104) is considered an appropriate designation. No need to repeat designation within the neighbourhood plan.                                                                         |

| Site<br>Ref |                     | not space is designated not an           | The space in close proximity  | spec                             | space<br>cial for<br>owing r | any c                    | f the      | -            | The space should be designated as | Comments             |                                                                                                                                                                                                                                        |
|-------------|---------------------|------------------------------------------|-------------------------------|----------------------------------|------------------------------|--------------------------|------------|--------------|-----------------------------------|----------------------|----------------------------------------------------------------------------------------------------------------------------------------------------------------------------------------------------------------------------------------|
|             |                     | for development/ has planning permission | extensive<br>tract of<br>land | to the<br>community<br>it serves | Beauty                       | Historic<br>significance | Recreation | Tranquillity | Richness of wildlife              | Local<br>Green Space |                                                                                                                                                                                                                                        |
| 21          | Rotary Way          | <b>√</b>                                 | <b>√</b>                      | <b>√</b>                         | х                            | x                        | x          | х            | х                                 | х                    | Although the site is important to the character of the local area, its allocation as POS (amenity greenspace) in the NLP (3110) is considered an appropriate designation. No need to repeat designation within the neighbourhood plan. |
| 22          | Glendale<br>Avenue  | <b>√</b>                                 | <b>√</b>                      | <b>√</b>                         | x                            | x                        | x          | x            | x                                 | x                    | Although the site is important to the character of the local area, its allocation as POS (amenity greenspace) in the NLP (3112) is considered an appropriate designation. No need to repeat designation within the neighbourhood plan. |
| 23          | Devonworth<br>Place | <b>√</b>                                 | ✓                             | <b>√</b>                         | x                            | x                        | x          | х            | x                                 | x                    | Although the site is important to the character of the local area, its allocation as POS (amenity greenspace) in the NLP (3114) is considered an appropriate designation. No need to repeat designation within the neighbourhood plan. |

| Site<br>Ref | Site name         | The space is not designated              | The space is not an           | n proximity                      |        | space<br>ial for<br>wing r | any c      | f the        | rably                   | The space should be designated as | Comments                                                                                                                                                                                                                               |
|-------------|-------------------|------------------------------------------|-------------------------------|----------------------------------|--------|----------------------------|------------|--------------|-------------------------|-----------------------------------|----------------------------------------------------------------------------------------------------------------------------------------------------------------------------------------------------------------------------------------|
|             |                   | for development/ has planning permission | extensive<br>tract of<br>land | to the<br>community<br>it serves | Beauty | Historic<br>significance   | Recreation | Tranquillity | Richness of<br>wildlife | Local<br>Green Space              |                                                                                                                                                                                                                                        |
| 24          | Brierley Road     | ✓                                        | <b>√</b>                      | <b>√</b>                         | х      | x                          | x          | х            | x                       | x                                 | Although the site is important to the character of the local area, its allocation as POS (amenity greenspace) in the NLP (3115) is considered an appropriate designation. No need to repeat designation within the neighbourhood plan. |
| 25          | Briarley Close    | <b>√</b>                                 | ✓                             | <b>√</b>                         | х      | х                          | x          | х            | x                       | X                                 | Although the site is important to the character of the local area, its allocation as POS (amenity greenspace) in the NLP (3116) is considered an appropriate designation. No need to repeat designation within the neighbourhood plan. |
| 26          | Stanton<br>Avenue | <b>✓</b>                                 | <b>√</b>                      | <b>√</b>                         | x      | x                          | x          | x            | х                       | x                                 | Although the site is important to the character of the local area, its allocation as POS (amenity greenspace) in the NLP (3117) is considered an appropriate designation. No need to repeat designation within the neighbourhood plan. |

| Site<br>Ref | Site name      | The space is not designated              | The space is not an           | The space in close proximity     | spec   | space<br>cial for<br>owing r | any c      | f the        | rably                | should be<br>designated as | Comments                                                                                                                                                                                                                                                                 |
|-------------|----------------|------------------------------------------|-------------------------------|----------------------------------|--------|------------------------------|------------|--------------|----------------------|----------------------------|--------------------------------------------------------------------------------------------------------------------------------------------------------------------------------------------------------------------------------------------------------------------------|
|             |                | for development/ has planning permission | extensive<br>tract of<br>land | to the<br>community<br>it serves | Beauty | Historic<br>significance     | Recreation | Tranquillity | Richness of wildlife | Local<br>Green Space       |                                                                                                                                                                                                                                                                          |
| 27          | Wharton Street | <b>√</b>                                 | <b>√</b>                      | <b>√</b>                         | х      | x                            | х          | х            | x                    | х                          | Although the site is important to the character of the local area, its allocation as POS (amenity greenspace) in the NLP (3118) is considered an appropriate designation. No need to repeat designation within the neighbourhood plan.                                   |
| 28          | St Bedes Place | <b>√</b>                                 | <b>√</b>                      | <b>√</b>                         | х      | ×                            | x          | x            | x                    | x                          | Although the site is important to the character of the local area, its allocation as POS (amenity greenspace) in the NLP (3122) is considered an appropriate designation. No need to repeat designation within the neighbourhood plan.                                   |
| 29          | Laverock Place | <b>√</b>                                 | <b>√</b>                      | <b>√</b>                         | x      | x                            | <b>√</b>   | x            | x                    | x                          | Although the site is important to the character of the local area, its allocation as POS (amenity greenspace) in the NLP (3123) and also includes play area, it is considered that POS designation is appropriate. No need to repeat this within the neighbourhood plan. |

| Site<br>Ref | Site name      | The space is not designated              | The space is not an           | The space in close proximity     | spec   | space<br>ial for<br>wing r | any c      | f the        | -                    | The space should be designated as | Comments                                                                                                                                                                                                                                                                                                                 |
|-------------|----------------|------------------------------------------|-------------------------------|----------------------------------|--------|----------------------------|------------|--------------|----------------------|-----------------------------------|--------------------------------------------------------------------------------------------------------------------------------------------------------------------------------------------------------------------------------------------------------------------------------------------------------------------------|
|             |                | for development/ has planning permission | extensive<br>tract of<br>land | to the<br>community<br>it serves | Beauty | Historic<br>significance   | Recreation | Tranquillity | Richness of wildlife | Local<br>Green Space              |                                                                                                                                                                                                                                                                                                                          |
| 30          | Balfour Street | ✓                                        | <b>√</b>                      | <b>√</b>                         | x      | x                          | ✓          | х            | x                    | x                                 | Although the site is important to the character of the local area and used for informal recreation, its allocation as POS (amenity greenspace) (3154) and (provision for children and young people) (3003) in NLP is considered an appropriate designation. No need to repeat designation within the neighbourhood plan. |
| 31          | Maple Crescent | <b>✓</b>                                 | <b>√</b>                      | <b>√</b>                         | x      | х                          | х          | x            | x                    | x                                 | Although the site is important to the character of the local area, its allocation as POS (amenity greenspace) in the NLP (3155) is considered an appropriate designation. No need to repeat designation within the neighbourhood plan.                                                                                   |
| 32          | Cowpen Road    | <b>√</b>                                 | <b>√</b>                      | <b>√</b>                         | х      | х                          | х          | х            | x                    | х                                 | Although the site is important to the character of the local area, its allocation as POS (amenity greenspace) in the NLP (3156) is considered an appropriate designation. No need to repeat designation within the neighbourhood plan.                                                                                   |