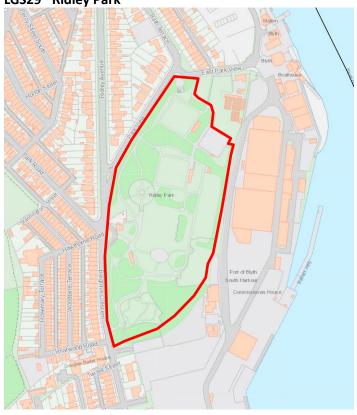

#### 2. Planning policy background

#### 4. Conclusion and next steps

- 4.1 This background paper explains the process which will led to the proposed designation of areas of LGS and POS in the Blyth Neighbourhood Plan. It summarises the national and local background to LGS and POS and explained the methodology that has been used in the assessments.
- 4.2 All the sites that have been assessed for designation are included in appendix 1 this provides a brief explanation of the reasons why a site has or has not been proposed to be included in the presubmission draft neighbourhood plan. Further details on those that have proposed to be allocated as LGS is included within Appendix 2 and site maps included within Appendix 3.
- 4.3 Appendix 4 contains the assessment for the areas of POS proposed to be allocated within the neighbourhood plan, with maps included within Appendix 5.
- 4.4 Responses received to this consultation will inform the preparation of a pre-submission draft neighbourhood plan that will be subject to further consultation.