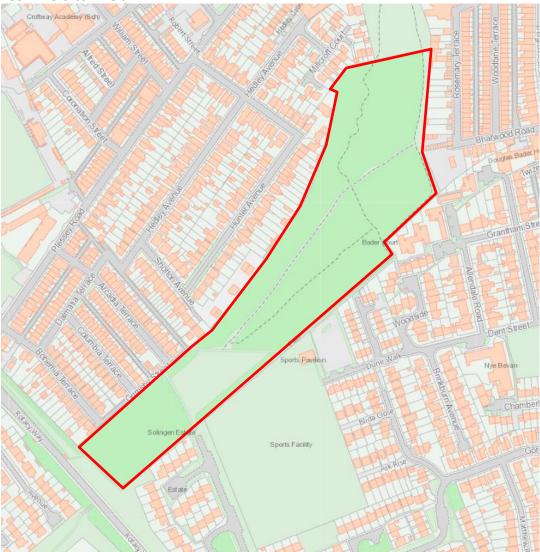

--------------------------------------------------------|----------|--------------------------------------------------------|--|
| The proposed space is of particular local significance because of its richness of wildlife. | <b>√</b> | The site provides habitat for farmland birds and deer. |  |
| Conclusion                                                                                  |          |                                                        |  |

## **Appendix 3** Maps of proposed LGS designations

### LGS1 Bolam Avenue Allotments



#### **LGS2** Delaval Crescent Allotments





### **LGS4** Laverock Place Allotments





























LGS12 Rear of Newsham Road



LGS13 Briardale Road



LGS14 Newsham Pond



## LGS15 Isabella Heap



### LGS16 Isabella Field









## **LGS19** Halfpenny Woods





























## LGS28 Blyth Links & Beach Gardens













# **Appendix 4** Protected Open Space Assessment

| Refer |                | Site/ ownership                                                      | Description of amenity value                         |
|-------|----------------|----------------------------------------------------------------------|------------------------------------------------------|
| BNP   | NCC            |                                                                      |                                                      |
| POS01 |                | Play area on Crawford<br>Street/ Millfield Gardens<br>(Owned by NCC) | Play area which is well used by the local community. |
| POS02 | 3102<br>(part) |