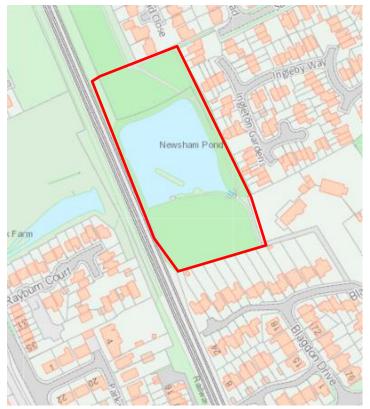

|  |
|---------------------------------------------------------------------------------------------|----------|--------------------------------------------------------|--|
| The proposed space is of particular local significance because of its richness of wildlife. | <b>√</b> | The site provides habitat for farmland birds and deer. |  |
| Conclusion                                                                                  |          |                                                        |  |

## **Appendix 3** Maps of proposed LGS designations

### LGS1 Bolam Avenue Allotments



#### **LGS2** Delaval Crescent Allotments





### **LGS4** Laverock Place Allotments





























LGS12 Rear of Newsham Road



LGS13 Briardale Road



LGS14 Newsham Pond



## LGS15 Isabella Heap



### LGS16 Isabella Field









## **LGS19** Halfpenny Woods





























## LGS28 Blyth Links & Beach Gardens













# **Appendix 4** Protected Open Space Assessment

| Refer |                | Site/ ownership                                                      | Description of amenity value                         |
|-------|----------------|----------------------------------------------------------------------|------------------------------------------------------|
| BNP   | NCC            |                                                                      |                                                      |
| POS01 |                | Play area on Crawford<br>Street/ Millfield Gardens<br>(Owned by NCC) | Play area which is well