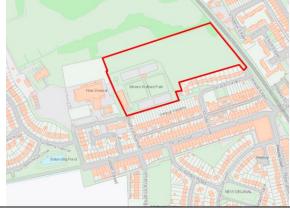

## Appendix 1 All sites assessed – summary

| Site<br>Ref | Site name                         | The space is not designated              | The space is not an           | The space in close proximity     | spec   | space<br>cial for<br>owing I | any c      | of the       | rably                | The space should be designated as | Comments                                                                                                                                                                                                                                                                                                                                                                                                                                                                                          |
|-------------|-----------------------------------|------------------------------------------|-------------------------------|----------------------------------|--------|------------------------------|------------|--------------|----------------------|-----------------------------------|---------------------------------------------------------------------------------------------------------------------------------------------------------------------------------------------------------------------------------------------------------------------------------------------------------------------------------------------------------------------------------------------------------------------------------------------------------------------------------------------------|
|             |                                   | for development/ has planning permission | extensive<br>tract of<br>land | to the<br>community<br>it serves | Beauty | Historic<br>significance     | Recreation | Tranquillity | Richness of wildlife | Local<br>Green Space              |                                                                                                                                                                                                                                                                                                                                                                                                                                                                                                   |
| 1           | Bolam Avenue<br>Allotments        | <b>✓</b>                                 | <b>✓</b>                      | <b>✓</b>                         | x      | x                            | <b>✓</b>   | <b>✓</b>     | <b>√</b>             |                                   | Large allotments located within the centre of the urban area. Allocated as POS in NLP (3252 and 3304). Managed by Blyth Smallholdings and Allotment Association. Used regularly by allotment holders and their families. The allotments provide significant physical and mental health benefits. A tranquil area despite being in the town. The allotments are an important habitat for many species of small mammals, birds and insects. The allotments meet the criteria for protection as LGS. |
| 2           | Carlton Avenue<br>Allotments      | х                                        |                               |                                  |        |                              |            |              |                      | х                                 | No longer allotments – lost to development.                                                                                                                                                                                                                                                                                                                                                                                                                                                       |
| 3           | Delaval<br>Crescent<br>Allotments | <b>√</b>                                 | <b>~</b>                      | 1                                | х      | х                            | <b>√</b>   | <b>√</b>     | <b>√</b>             | <b>√</b>                          | Small allotments surrounded by residential development. Allocated as POS in NLP (3279). Used regularly by allotment holders and their families. The allotments provide significant physical and mental health benefits. A                                                                                                                                                                                                                                                                         |