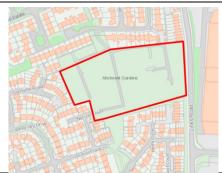

| Site<br>Ref | Site name                                                   | The space is not designated                       | The space is not an           | The space in close proximity     | special for any of the should be |                          | •          | Comments     |                      |                      |                                                                                                                                                                                                                                            |
|-------------|-------------------------------------------------------------|---------------------------------------------------|-------------------------------|----------------------------------|----------------------------------|--------------------------|------------|--------------|----------------------|----------------------|--------------------------------------------------------------------------------------------------------------------------------------------------------------------------------------------------------------------------------------------|
|             |                                                             | for<br>development/<br>has planning<br>permission | extensive<br>tract of<br>land | to the<br>community<br>it serves | Beauty                           | Historic<br>significance | Recreation | Tranquillity | Richness of wildlife | Local<br>Green Space |                                                                                                                                                                                                                                            |
| 14          | Leaholme<br>Crescent                                        | <b>✓</b>                                          | <b>~</b>                      | <b>✓</b>                         | х                                | x                        | x          | x            | x                    | х                    | Although the site is important to the character of the local area, its allocation as POS (amenity greenspace) within the NLP (3098) is considered an appropriate designation. No need to repeat designation within the neighbourhood plan. |
| 15          | Stannington<br>Street                                       | х                                                 |                               |                                  |                                  |                          |            |              |                      | х                    | Whilst the site was identified in the open space assessment, it has been allocated for housing in the NLP therefore cannot be allocated as LGS.                                                                                            |
| 16          | Millfield<br>Gardens                                        | <b>✓</b>                                          | <b>√</b>                      | <b>✓</b>                         | х                                | х                        | x          | х            | x                    | х                    | Although the site is important to the character of the local area, its allocation as POS (amenity greenspace) in the NLP (3101) is considered an appropriate designation. No need to repeat designation within the neighbourhood plan.     |
| 17          | Play area on<br>Crawford<br>Street/<br>Millfield<br>Gardens | ~                                                 | <b>~</b>                      | <b>~</b>                         | х                                | х                        | <b>√</b>   | х            | х                    | х                    | Not allocated as POS within the NLP, however the site includes a play area. it is therefore considered appropriate for allocation as POS within the neighbourhood plan.                                                                    |