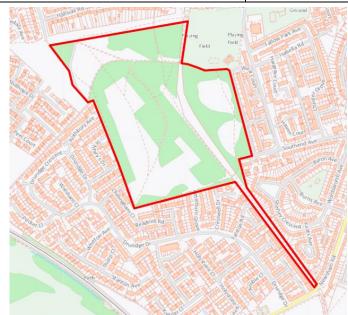

r vole. A dipping platform      |
|                                                               |                     | has been provided on the pond. Species include great   |
|                                                               |                     | crested newt, large red damselfly, azure damselfly and |
|                                                               |                     | common hawker.                                         |
|                                                               | C                   | onclusion                                              |

| Site Ref  | LGS15                         |
|-----------|-------------------------------|
| Site Name | Isabella Heap                 |
| Ownership | Northumberland County Council |







| All the following criteria must be met (✓ or x)                                                   |          | Comments                                                                                                                                                                                                                                                                                                                                                                                                                                                                                                                                                                            |
|---------------------------------------------------------------------------------------------------|----------|---