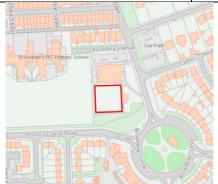

| Site<br>Ref | Site name                            | The space is not designated              | The space is not an           | The space in close proximity     | spec   | space<br>cial for<br>owing r | any c      | of the       | -                    | The space should be designated as | Comments                                                                                                                                                                                                                                                                                                                                                                                                                                                                                |
|-------------|--------------------------------------|------------------------------------------|-------------------------------|----------------------------------|--------|------------------------------|------------|--------------|----------------------|-----------------------------------|-----------------------------------------------------------------------------------------------------------------------------------------------------------------------------------------------------------------------------------------------------------------------------------------------------------------------------------------------------------------------------------------------------------------------------------------------------------------------------------------|
|             |                                      | for development/ has planning permission | extensive<br>tract of<br>land | to the<br>community<br>it serves | Beauty | Historic<br>significance     | Recreation | Tranquillity | Richness of wildlife | Local<br>Green Space              |                                                                                                                                                                                                                                                                                                                                                                                                                                                                                         |
| 11          | Cramlington<br>Terrace<br>Allotments | х                                        |                               |                                  |        |                              |            |              |                      | Х                                 | No longer allotments – lost to development                                                                                                                                                                                                                                                                                                                                                                                                                                              |
| 12          | 20th Avenue<br>Allotments            | ✓                                        | <b>√</b>                      | ✓                                | x      | x                            | <b>√</b>   | <b>✓</b>     | <b>√</b>             | <b>√</b>                          | Allotments within the built-up area, adjacent to open space. Allocated as POS in NLP (3307). Managed by Blyth Smallholdings and Allotment Association. Used regularly by allotment holders and their families. The allotments provide significant physical and mental health benefits. A tranquil area despite being in the town. The allotments are an important habitat for many species of small mammals, birds and insects. The allotments meet the criteria for protection as LGS. |
| 13          | Cottingwood<br>Green                 | ✓                                        | <b>√</b>                      | <b>✓</b>                         | х      | х                            | ✓          | х            | х                    | <b>√</b>                          | Area of green space which is important to the character of the local area. The site includes a park and MUGA. Well used by the local community for recreation, close to new residential development. Allocated as POS (amenity greenspace) in NLP (3031). The site therefore meets the criteria for protection as LGS.                                                                                                                                                                  |