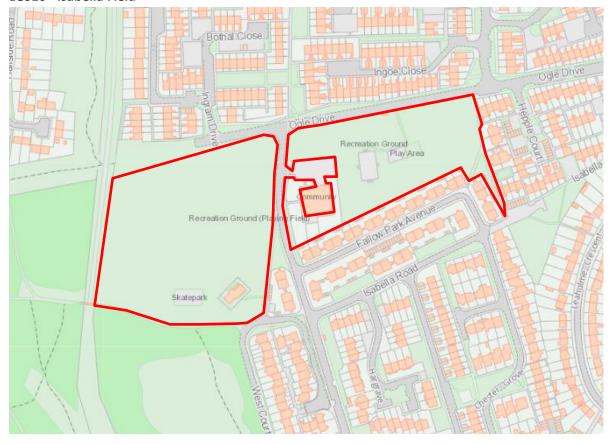

------------------------------------------------------------|----------|--------------------------------------------------------|--|
| The proposed space is of particular local significance because of its richness of wildlife. | <b>√</b> | The site provides habitat for farmland birds and deer. |  |
| Conclusion                                                                                  |          |                                                        |  |

## **Appendix 3** Maps of proposed LGS designations

### LGS1 Bolam Avenue Allotments



#### **LGS2** Delaval Crescent Allotments





### **LGS4** Laverock Place Allotments





























LGS12 Rear of Newsham Road



LGS13 Briardale Road



LGS14 Newsham Pond



## LGS15 Isabella Heap



### LGS16 Isabella Field









## **LGS19** Halfpenny Woods





























## LGS28 Blyth Links & Beach Gardens













# **Appendix 4** Protected Open Space Assessment

| Refer |                | Site/ ownership                                                      | Description of amenity value                         |
|-------|----------------|----------------------------------------------------------------------|------------------------------------------------------|
| BNP   | NCC            |                                                                      |                                                      |
| POS01 |                | Play area on Crawford<br>Street/ Millfield Gardens<br>(Owned by NCC) | Play area which is well used by the local community. |
| POS02 | 3102<br>(par