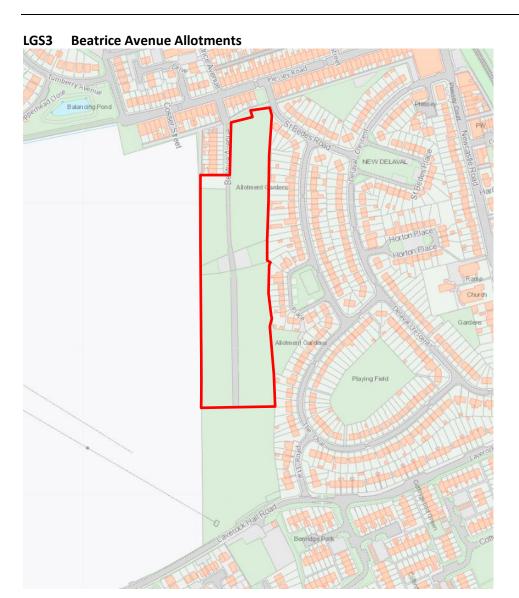

| Site<br>Ref | Site name                        | not space is in c                        |                               | The space in close proximity     | spec   | space<br>cial for<br>owing r | any c      | of the       | rably                | The space should be designated as | Comments                                                                                                                                                                                                                                                                                                                                                                                                                                                                                         |
|-------------|----------------------------------|------------------------------------------|-------------------------------|----------------------------------|--------|------------------------------|------------|--------------|----------------------|-----------------------------------|--------------------------------------------------------------------------------------------------------------------------------------------------------------------------------------------------------------------------------------------------------------------------------------------------------------------------------------------------------------------------------------------------------------------------------------------------------------------------------------------------|
|             |                                  | for development/ has planning permission | extensive<br>tract of<br>land | to the<br>community<br>it serves | Beauty | Historic<br>significance     | Recreation | Tranquillity | Richness of wildlife | Local<br>Green Space              |                                                                                                                                                                                                                                                                                                                                                                                                                                                                                                  |
|             |                                  |                                          |                               |                                  |        |                              |            |              |                      |                                   | tranquil area despite being in the town. The allotments are an important habitat for many species of small mammals, birds and insects. The allotments meet the criteria for protection as LGS.                                                                                                                                                                                                                                                                                                   |
| 4           | Beatrice<br>Avenue<br>Allotments | ✓                                        | <b>~</b>                      | ✓                                | x      | x                            | <b>✓</b>   | <b>✓</b>     | <b>√</b>             | <b>√</b>                          | Large allotment site located on the edge of the built up area. Allocated as POS in NLP (part of 3280) managed by Newsham and New Delaval Allotment Association. Used regularly by allotment holders and their families. The allotments provide significant physical and mental health benefits. A tranquil area despite being in the town. The allotments are an important habitat for many species of small mammals, birds and insects. The allotments meet the criteria for protection as LGS. |
| 5           | Laverock Place<br>Allotments     | <b>√</b>                                 | <b>√</b>                      | <b>√</b>                         | х      | х                            | ✓          | <b>✓</b>     | <b>√</b>             | <b>√</b>                          | Small allotment site located on the edge of the built-up area (with further allotments to the west). Allocated as POS in NLP (part of 3280). Used regularly by allotment holders and                                                                                                                                                                                                                                                                                                             |