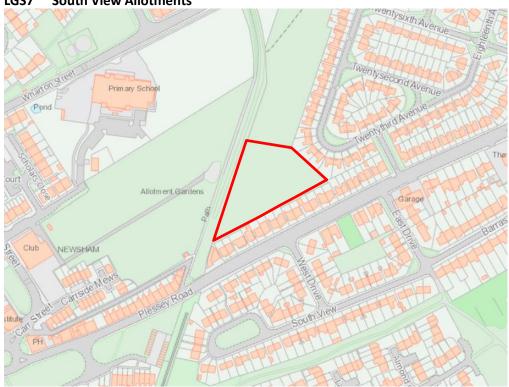

|          |                                                        |  |
|---------------------------------------------------------------------------------------------|----------|--------------------------------------------------------|--|
| The proposed space is of particular local significance because of its richness of wildlife. | <b>√</b> | The site provides habitat for farmland birds and deer. |  |
| Conclusion                                                                                  |          |                                                        |  |

## **Appendix 3** Maps of proposed LGS designations

### LGS1 Bolam Avenue Allotments



#### **LGS2** Delaval Crescent Allotments





### **LGS4** Laverock Place Allotments





























LGS12 Rear of Newsham Road



LGS13 Briardale Road



LGS14 Newsham Pond



## LGS15 Isabella Heap



### LGS16 Isabella Field









## **LGS19** Halfpenny Woods





























## LGS28 Blyth Links & Beach Gardens













# **Appendix 4** Protected Open Space Assessment

| Refer |                | Site/ ownership                                                      | Description of amenity value                         |
|-------|----------------|----------------------------------------------------------------------|------------------------------------------------------|
| BNP   | NCC            |                                                                      |                                                      |
| POS01 |                | Play