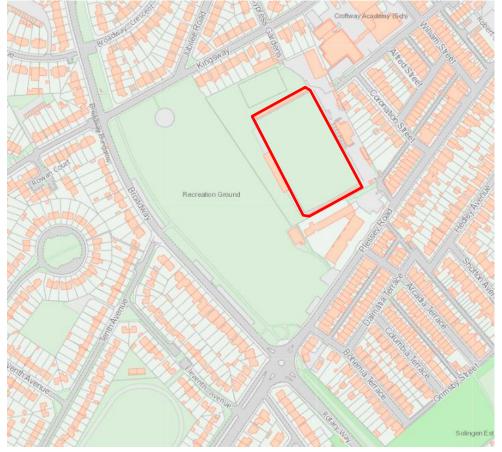

----------------|----------|--------------------------------------------------------|--|
| The proposed space is of particular local significance because of its richness of wildlife. | <b>√</b> | The site provides habitat for farmland birds and deer. |  |
| Conclusion                                                                                  |          |                                                        |  |

## **Appendix 3** Maps of proposed LGS designations

### LGS1 Bolam Avenue Allotments



#### **LGS2** Delaval Crescent Allotments





### **LGS4** Laverock Place Allotments





























LGS12 Rear of Newsham Road



LGS13 Briardale Road



LGS14 Newsham Pond



## LGS15 Isabella Heap



### LGS16 Isabella Field









## **LGS19** Halfpenny Woods





























## LGS28 Blyth Links & Beach Gardens













# **Appendix 4** Protected Open Space Assessment

| Refer |                | Site/ ownership                                                      | Description of amenity value                         |
|-------|----------------|----------------------------------------------------------------------|------------------------------------------------------|
| BNP   | NCC            |                                                                      |                                                      |
| POS01 |                | Play area on Crawford<br>Street/ Millfield Gardens<br>(Owned by NCC) | Play area which is well used by the local community. |
| POS02 | 3102<br>(part) | Chestnut Avenue<br>(Owned by NCC)