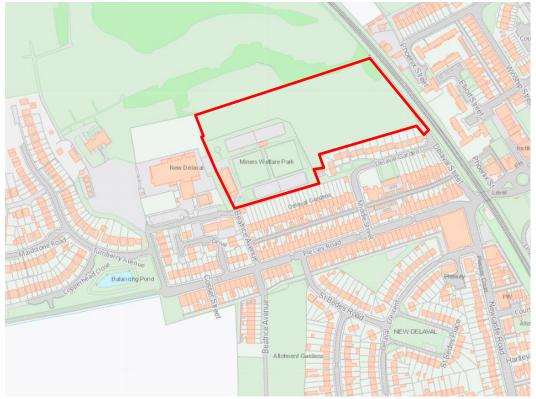

--------|----------|--------------------------------------------------------|--|
| The proposed space is of particular local significance because of its richness of wildlife. | <b>√</b> | The site provides habitat for farmland birds and deer. |  |
| Conclusion                                                                                  |          |                                                        |  |

## **Appendix 3** Maps of proposed LGS designations

### LGS1 Bolam Avenue Allotments



#### **LGS2** Delaval Crescent Allotments





### **LGS4** Laverock Place Allotments





























LGS12 Rear of Newsham Road



LGS13 Briardale Road



LGS14 Newsham Pond



## LGS15 Isabella Heap



### LGS16 Isabella Field









## **LGS19** Halfpenny Woods





























## LGS28 Blyth Links & Beach Gardens













# **Appendix 4** Protected Open Space Assessment

| Refer |                | Site/ ownership                                                      | Description of amenity value                         |
|-------|----------------|----------------------------------------------------------------------|------------------------------------------------------|
| BNP   | NCC            |                                                                      |                                                      |
| POS01 |                | Play area on Crawford<br>Street/ Millfield Gardens<br>(Owned by NCC) | Play area which is well used by the local community. |
| POS02 | 3102<br>(part) | Chestnut Avenue<br>(Owned by NCC)