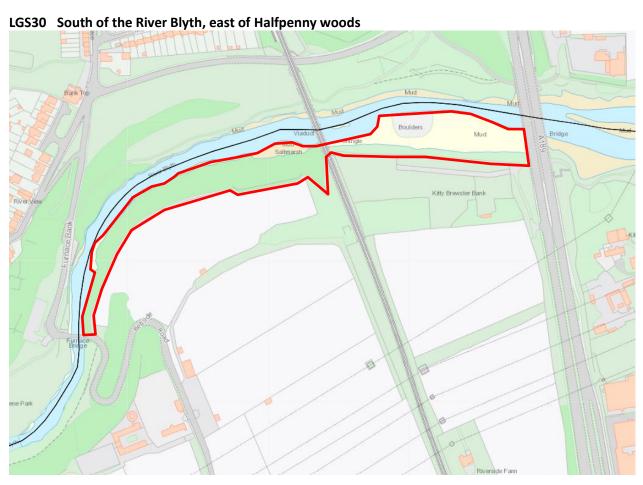

## Appendix 1 All sites assessed – summary

| Site<br>Ref | Site name                         | The space is not designated              | The space is not an           | The space in close proximity     | spec   | space<br>cial for<br>owing I | any c      | of the       | rably                | The space should be designated as | Comments                                                                                                                                                                                                                                                                                                                                                                                                                                                                                          |
|-------------|-----------------------------------|------------------------------------------|-------------------------------|----------------------------------|--------|------------------------------|------------|--------------|----------------------|-----------------------------------|---------------------------------------------------------------------------------------------------------------------------------------------------------------------------------------------------------------------------------------------------------------------------------------------------------------------------------------------------------------------------------------------------------------------------------------------------------------------------------------------------|
|             |                                   | for development/ has planning permission | extensive<br>tract of<br>land | to the<br>community<br>it serves | Beauty | Historic<br>significance     | Recreation | Tranquillity | Richness of wildlife | Local<br>Green Space              |                                                                                                                                                                                                                                                                                                                                                                                                                                                                                                   |
| 1           | Bolam Avenue<br>Allotments        | <b>✓</b>                                 | <b>✓</b>                      | <b>✓</b>                         | x      | x                            | <b>✓</b>   | <b>✓</b>     | <b>√</b>             |                                   | Large allotments located within the centre of the urban area. Allocated as POS in NLP (3252 and 3304). Managed by Blyth Smallholdings and Allotment Association. Used regularly by allotment holders and their families. The allotments provide significant physical and mental health benefits. A tranquil area despite being in the town. The allotments are an important habitat for many species of small mammals, birds and insects. The allotments meet the criteria for protection as LGS. |
| 2           | Carlton Avenue<br>Allotments      | х                                        |                               |                                  |        |                              |            |              |                      | х                                 | No longer allotments – lost to development.                                                                                                                                                                                                                                                                                                                                                                                                                                                       |
| 3           | Delaval<br>Crescent<br>Allotments | <b>√</b>                                 | <b>~</b>                      | 1                                | х      | х                            | <b>√</b>   | <b>√</b>     | <b>√</b>             | <b>√</b>                          | Small allotments surrounded by residential development. Allocated as POS in NLP (3279). Used regularly by allotment holders and their families. The allotments provide significant physical and mental health benefits. A                                                                                                                                                                                                                                                                         |