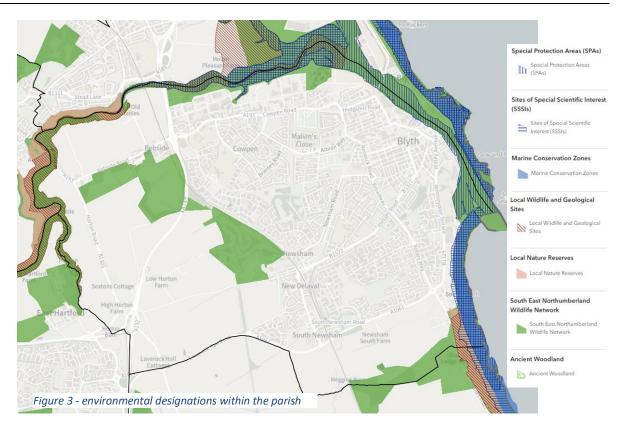

Table 2 - criteria to demonstrate why a site is special

| Criteria                                                                                  | Explanation                                                                                                                                                                                                                                                                                                                                                                                                                                                                                            |
|-------------------------------------------------------------------------------------------|--------------------------------------------------------------------------------------------------------------------------------------------------------------------------------------------------------------------------------------------------------------------------------------------------------------------------------------------------------------------------------------------------------------------------------------------------------------------------------------------------------|
| The proposed space is of particular local significance because of its beauty.             | How is the proposed space of particular local significance, in respect of its beauty?  Does the space contribute to the visual attractiveness of the townscape or character / setting of the settlement? Is the space covered by other landscape or townscape designations? (e.g. conservation area)                                                                                                                                                                                                   |
| The proposed space is of particular local historic significance.                          | How is the proposed space of particular local significance, in respect of its historic significance?  Does the proposed space or elements of the space have local historical significance? (e.g., conservation area)  Are there any historic buildings or structures in the space? (e.g. listed building or scheduled monument)  Are there any important historic landscape features on the space? (e.g. veteran trees or old hedgerows)  Does the space have a historic literature or art connection? |
| The proposed space is of particular local significance because of its recreational value. | How is the proposed space of particular local significance, in respect of its recreational value?  There is no need to designate linear corridors as LGS simply to protect rights of way, which are already protected under other legislation. (NPPG Paragraph: 018 Reference ID: 37-018-20140306)  What variety of recreational activities does the space                                                                                                                                             |