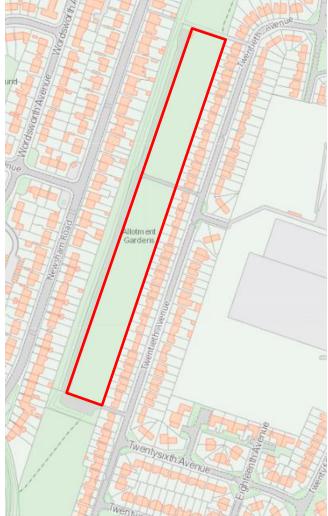

| Site<br>Ref | Site name                                                   | The space is not designated                       | The space is not an           | The space in close proximity     | special for any of the should be |                          | •          | Comments     |                      |                      |                                                                                                                                                                                                                                            |
|-------------|-------------------------------------------------------------|---------------------------------------------------|-------------------------------|----------------------------------|----------------------------------|--------------------------|------------|--------------|----------------------|----------------------|--------------------------------------------------------------------------------------------------------------------------------------------------------------------------------------------------------------------------------------------|
|             |                                                             | for<br>development/<br>has planning<br>permission | extensive<br>tract of<br>land | to the<br>community<br>it serves | Beauty                           | Historic<br>significance | Recreation | Tranquillity | Richness of wildlife | Local<br>Green Space |                                                                                                                                                                                                                                            |
| 14          | Leaholme<br>Crescent                                        | <b>✓</b>                                          | <b>~</b>                      | <b>✓</b>                         | х                                | x                        | x          | x            | x                    | х                    | Although the site is important to the character of the local area, its allocation as POS (amenity greenspace) within the NLP (3098) is considered an appropriate designation. No need to repeat designation within the neighbourhood plan. |
| 15          | Stannington<br>Street                                       | х                                                 |                               |                                  |                                  |                          |            |              |                      | х                    | Whilst the site was identified in the open space assessment, it has been allocated for housing in the NLP therefore cannot be allocated as LGS.                                                                                            |
| 16          | Millfield<br>Gardens                                        | <b>✓</b>                                          | <b>√</b>                      | <b>✓</b>                         | х                                | х                        | x          | х            | x                    | х                    | Although the site is important to the character of the local area, its allocation as POS (amenity greenspace) in the NLP (3101) is considered an appropriate designation. No need to repeat designation within the neighbourhood plan.     |
| 17          | Play area on<br>Crawford<br>Street/<br>Millfield<br>Gardens | ~                                                 | <b>~</b>                      | <b>~</b>                         | х                                | х                        | <b>√</b>   | х            | х                    | х                    | Not allocated as POS within the NLP, however the site includes a play area. it is therefore considered appropriate for allocation as POS within the neighbourhood plan.                                                                    |