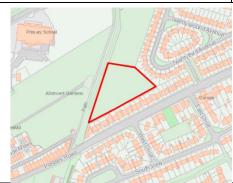

## Appendix 1 All sites assessed – summary

| Site<br>Ref | Site name                         | The space is not designated              | The space is not an           | The space in close proximity     | spec   | space<br>cial for<br>owing I | any c      | of the       | rably                | The space should be designated as | Comments                                                                                                                                                                                                                                                                                                                                                                                                                                                                                          |
|-------------|-----------------------------------|------------------------------------------|-------------------------------|----------------------------------|--------|------------------------------|------------|--------------|----------------------|-----------------------------------|---------------------------------------------------------------------------------------------------------------------------------------------------------------------------------------------------------------------------------------------------------------------------------------------------------------------------------------------------------------------------------------------------------------------------------------------------------------------------------------------------|
|             |                                   | for development/ has planning permission | extensive<br>tract of<br>land | to the<br>community<br>it serves | Beauty | Historic<br>significance     | Recreation | Tranquillity | Richness of wildlife | Local<br>Green Space              |                                                                                                                                                                                                                                                                                                                                                                                                                                                                                                   |
| 1           | Bolam Avenue<br>Allotments        | <b>✓</b>                                 | <b>✓</b>                      | <b>✓</b>                         | x      | x                            | <b>✓</b>   | <b>✓</b>     | <b>√</b>             |                                   | Large allotments located within the centre of the urban area. Allocated as POS in NLP (3252 and 3304). Managed by Blyth Smallholdings and Allotment Association. Used regularly by allotment holders and their families. The allotments provide significant physical and mental health benefits. A tranquil area despite being in the town. The allotments are an important habitat for many species of small mammals, birds and insects. The allotments meet the criteria for protection as LGS. |
| 2           | Carlton Avenue<br>Allotments      | х                                        |                               |                                  |        |                              |            |              |                      | х                                 | No longer allotments – lost to development.                                                                                                                                                                                                                                                                                                                                                                                                                                                       |
| 3           | Delaval<br>Crescent<br>Allotments | <b>√</b>                                 | <b>~</b>                      | 1                                | х      | х                            | <b>√</b>   | <b>√</b>     | <b>√</b>             | <b>√</b>                          | Small allotments surrounded by residential development. Allocated as POS in NLP (3279). Used regularly by allotment holders and their families. The allotments provide significant physical and mental health benefits. A                                                                                                                                                                                                                                                                         |