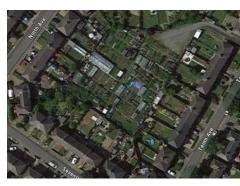

| Site<br>Ref | Site name                                                   | The space is not designated                       | The space is not an           | The space in close proximity     | special for any of the should be |                          | •          | Comments     |                      |                      |                                                                                                                                                                                                                                            |
|-------------|-------------------------------------------------------------|---------------------------------------------------|-------------------------------|----------------------------------|----------------------------------|--------------------------|------------|--------------|----------------------|----------------------|--------------------------------------------------------------------------------------------------------------------------------------------------------------------------------------------------------------------------------------------|
|             |                                                             | for<br>development/<br>has planning<br>permission | extensive<br>tract of<br>land | to the<br>community<br>it serves | Beauty                           | Historic<br>significance | Recreation | Tranquillity | Richness of wildlife | Local<br>Green Space |                                                                                                                                                                                                                                            |
| 14          | Leaholme<br>Crescent                                        | <b>✓</b>                                          | <b>~</b>                      | <b>✓</b>                         | х                                | x                        | x          | x            | x                    | х                    | Although the site is important to the character of the local area, its allocation as POS (amenity greenspace) within the NLP (3098) is considered an appropriate designation. No need to repeat designation within the neighbourhood plan. |
| 15          | Stannington<br>Street                                       | х                                                 |                               |                                  |                                  |                          |            |              |                      | х                    | Whilst the site was identified in the open space assessment, it has been allocated for housing in the NLP therefore cannot be allocated as LGS.                                                                                            |
| 16          | Millfield<br>Gardens                                        | <b>✓</b>                                          | <b>√</b>                      | <b>✓</b>                         | х                                | х                        | x          | х            | x                    | х                    | Although the site is important to the character of the local area, its allocation as POS (amenity greenspace) in the NLP (3101) is considered an appropriate designation. No need to repeat designation within the neighbourhood plan.     |
| 17          | Play area on<br>Crawford<br>Street/<br>Millfield<br>Gardens | ~                                                 | <b>~</b>                      | <b>~</b>                         | х                                | х                        | <b>√</b>   | х            | х                    | х                    | Not allocated as POS within the NLP, however the site includes a play area. it is therefore considered appropriate for allocation as POS within the neighbourhood plan.                                                                    |